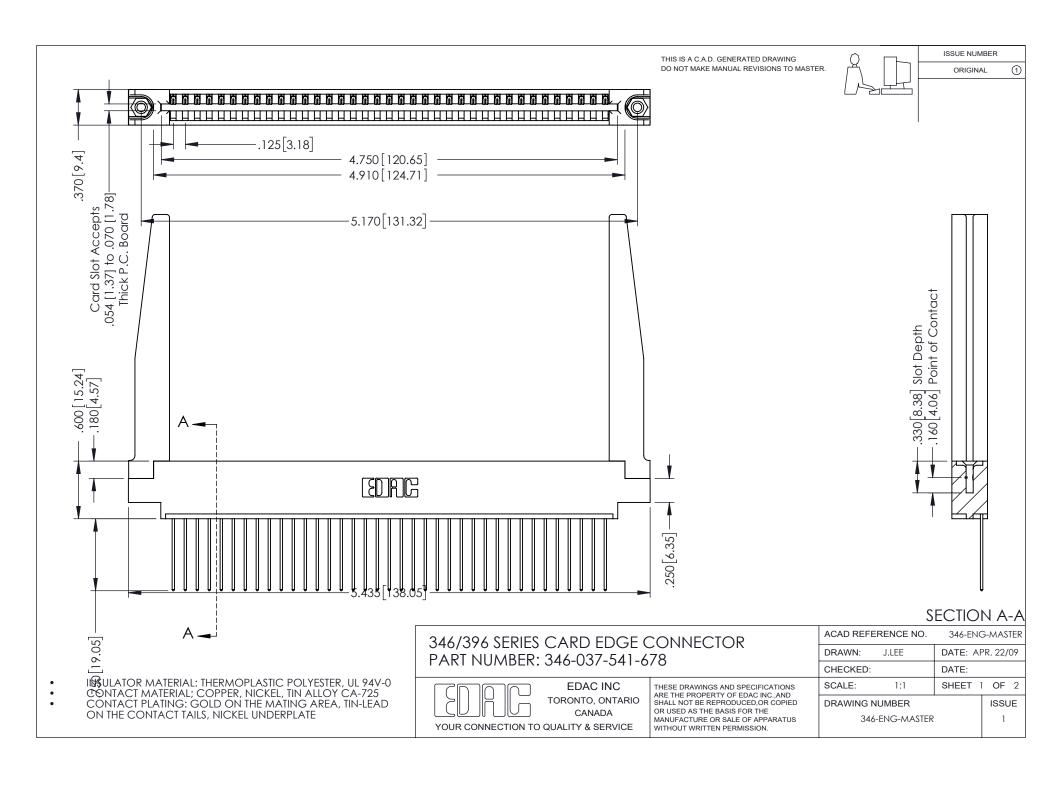

## **Contact Code 556**

INSULATOR MATERIAL: THERMOPLASTIC POLYESTER, UL 94V-0 CONTACT MATERIAL; COPPER, NICKEL, TIN ALLOY CA-725 CONTACT PLATING: GOLD ON THE MATING AREA, TIN-LEAD

ON THE CONTACT TAILS, NICKEL UNDERPLATE

## 346/396 SERIES CARD EDGE CONNECTOR CONTACT CODE 555,556,558,559,560 DIMENSIONS

YOUR CONNECTION TO QUALITY & SERVICE

**EDAC INC** TORONTO, ONTARIO CANADA

THESE DRAWINGS AND SPECIFICATIONS ARE THE PROPERTY OF EDAC INC.,AND SHALL NOT BE REPRODUCED, OR COPIED OR USED AS THE BASIS FOR THE MANUFACTURE OR SALE OF APPARATUS WITHOUT WRITTEN PERMISSION.