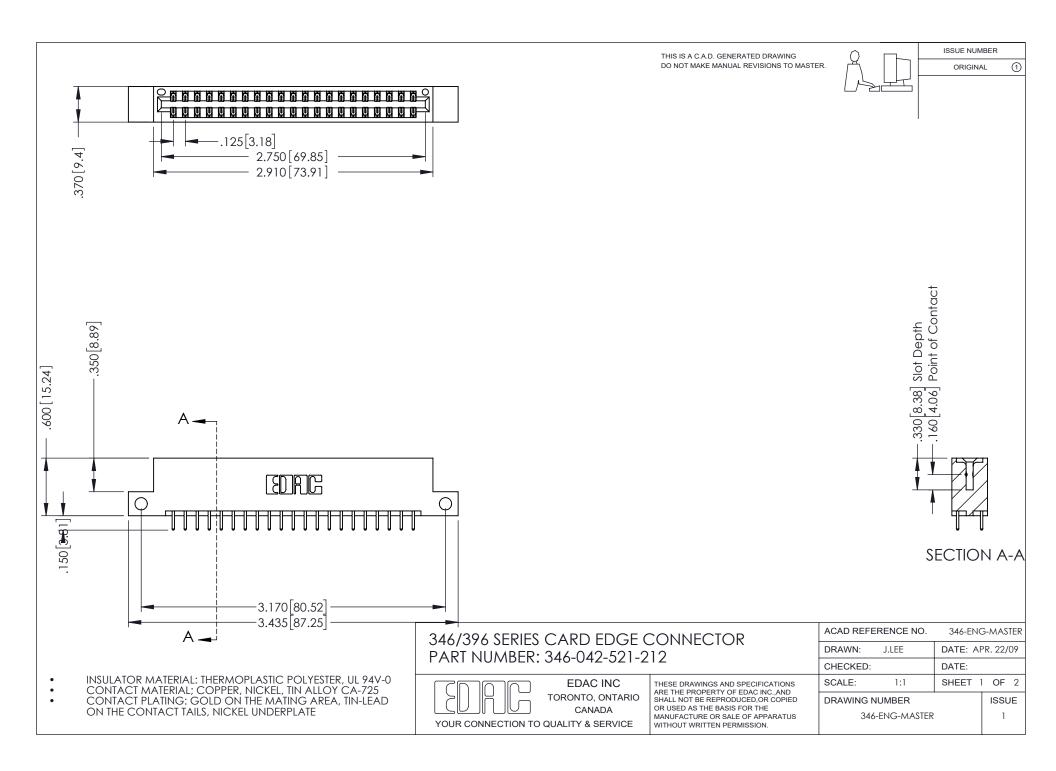

## **Contact Code 556**

INSULATOR MATERIAL: THERMOPLASTIC POLYESTER, UL 94V-0 CONTACT MATERIAL; COPPER, NICKEL, TIN ALLOY CA-725 CONTACT PLATING: GOLD ON THE MATING AREA, TIN-LEAD

ON THE CONTACT TAILS, NICKEL UNDERPLATE

## 346/396 SERIES CARD EDGE CONNECTOR CONTACT CODE 555,556,558,559,560 DIMENSIONS

YOUR CONNECTION TO QUALITY & SERVICE

**EDAC INC** TORONTO, ONTARIO CANADA

THESE DRAWINGS AND SPECIFICATIONS ARE THE PROPERTY OF EDAC INC.,AND SHALL NOT BE REPRODUCED, OR COPIED OR USED AS THE BASIS FOR THE MANUFACTURE OR SALE OF APPARATUS WITHOUT WRITTEN PERMISSION.