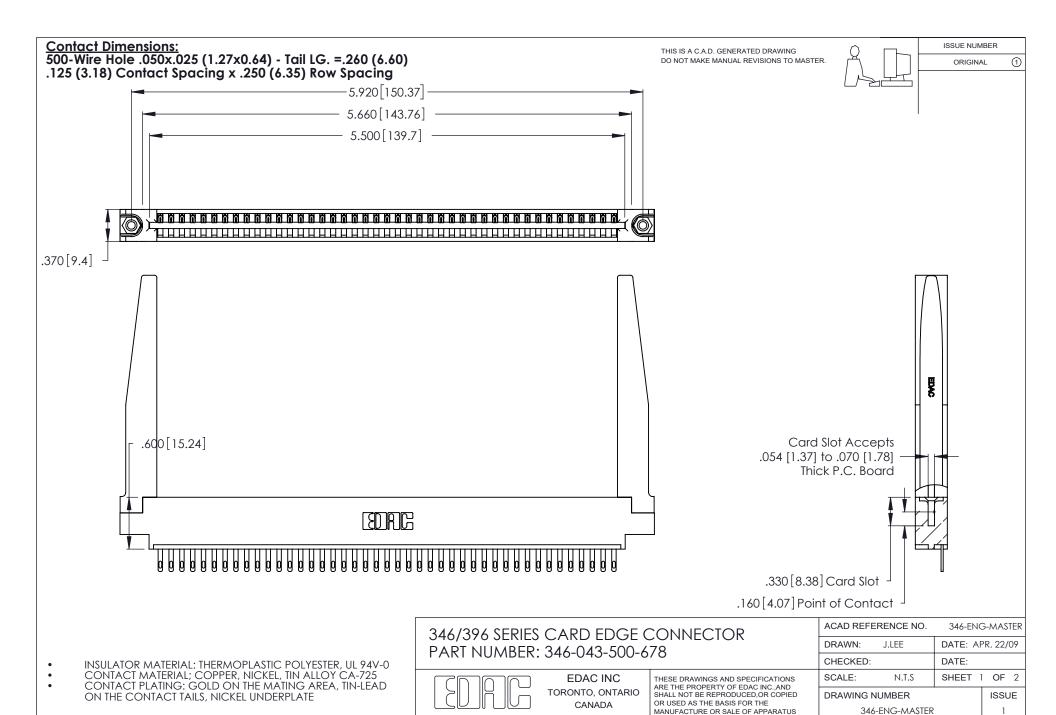

ON THE CONTACT TAILS, NICKEL UNDERPLATE

346/396 SERIES CARD EDGE CONNECTOR CONTACT CODE 555,556,558,559,560 DIMENSIONS

YOUR CONNECTION TO QUALITY & SERVICE

**EDAC INC** TORONTO, ONTARIO CANADA

THESE DRAWINGS AND SPECIFICATIONS ARE THE PROPERTY OF EDAC INC.,AND SHALL NOT BE REPRODUCED, OR COPIED OR USED AS THE BASIS FOR THE MANUFACTURE OR SALE OF APPARATUS WITHOUT WRITTEN PERMISSION.