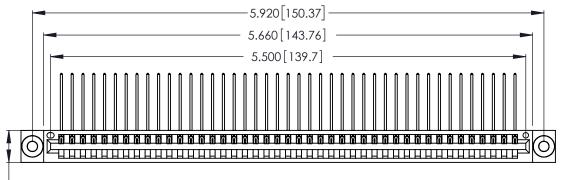

346/396 SERIES CARD EDGE CONNECTOR PART NUMBER: 346-043-559-103

**EDAC INC** TORONTO, ONTARIO CANADA

THESE DRAWINGS AND SPECIFICATIONS ARE THE PROPERTY OF EDAC INC.,AND SHALL NOT BE REPRODUCED, OR COPIED OR USED AS THE BASIS FOR THE MANUFACTURE OR SALE OF APPARATUS WITHOUT WRITTEN PERMISSION.

1

.600 [15.24]

- INSULATOR MATERIAL: THERMOPLASTIC POLYESTER, UL 94V-0 CONTACT MATERIAL; COPPER, NICKEL, TIN ALLOY CA-725
- CONTACT PLATING: GOLD ON THE MATING AREA, TIN-LEAD ON THE CONTACT TAILS, NICKEL UNDERPLATE