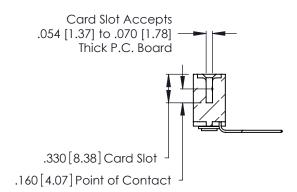

346/396 SERIES CARD EDGE CONNECTOR CONTACT CODE 555,556,558,559,560 DIMENSIONS

YOUR CONNECTION TO QUALITY & SERVICE

**EDAC INC** TORONTO, ONTARIO CANADA

THESE DRAWINGS AND SPECIFICATIONS ARE THE PROPERTY OF EDAC INC.,AND SHALL NOT BE REPRODUCED, OR COPIED OR USED AS THE BASIS FOR THE MANUFACTURE OR SALE OF APPARATUS WITHOUT WRITTEN PERMISSION.

Contact Code 560

INSULATOR MATERIAL: THERMOPLASTIC POLYESTER, UL 94V-0 CONTACT MATERIAL; COPPER, NICKEL, TIN ALLOY CA-725 CONTACT PLATING: GOLD ON THE MATING AREA, TIN-LEAD

ON THE CONTACT TAILS, NICKEL UNDERPLATE