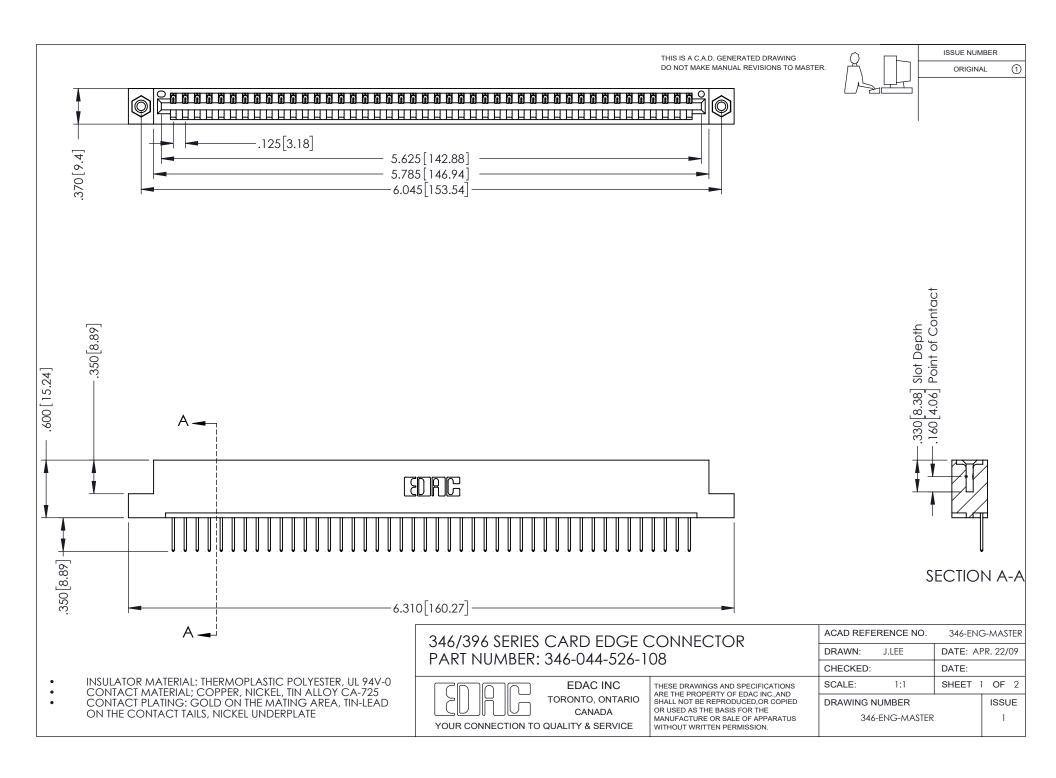

## **Contact Code 556**

INSULATOR MATERIAL: THERMOPLASTIC POLYESTER, UL 94V-0 CONTACT MATERIAL; COPPER, NICKEL, TIN ALLOY CA-725 CONTACT PLATING: GOLD ON THE MATING AREA, TIN-LEAD

ON THE CONTACT TAILS, NICKEL UNDERPLATE

## 346/396 SERIES CARD EDGE CONNECTOR CONTACT CODE 555,556,558,559,560 DIMENSIONS

YOUR CONNECTION TO QUALITY & SERVICE

**EDAC INC** TORONTO, ONTARIO CANADA

THESE DRAWINGS AND SPECIFICATIONS ARE THE PROPERTY OF EDAC INC.,AND SHALL NOT BE REPRODUCED, OR COPIED OR USED AS THE BASIS FOR THE MANUFACTURE OR SALE OF APPARATUS WITHOUT WRITTEN PERMISSION.