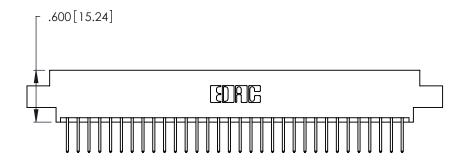

<u>Contact Dimensions:</u>
526-P.C. Tail .018 Sq. (0.46 Sq.) - Tail LG. =.350 (8.89)
.125 (3.18) Contact Spacing x .250 (6.35) Row Spacing

.370 [9.4]

THIS IS A C.A.D. GENERATED DRAWING DO NOT MAKE MANUAL REVISIONS TO MASTER.

Card Slot Accepts .054 [1.37] to .070 [1.78] Thick P.C. Board .330 [8.38] Card Slot .160 [4.07] Point of Contact

INSULATOR MATERIAL: THERMOPLASTIC POLYESTER, UL 94V-0 CONTACT MATERIAL; COPPER, NICKEL, TIN ALLOY CA-725

CONTACT PLATING: GOLD ON THE MATING AREA, TIN-LEAD ON THE CONTACT TAILS, NICKEL UNDERPLATE

| 346/396 SERIES CARD EDGE CONNECTOR |
|------------------------------------|
| PART NUMBER: 346-064-526-804       |