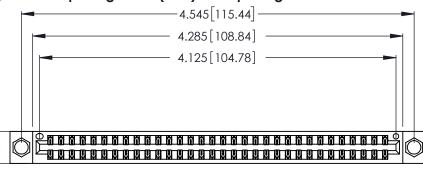

<u>Contact Dimensions:</u>
526-P.C. Tail .018 Sq. (0.46 Sq.) - Tail LG. =.350 (8.89)
.125 (3.18) Contact Spacing x .250 (6.35) Row Spacing

.370 [9.4]

THIS IS A C.A.D. GENERATED DRAWING DO NOT MAKE MANUAL REVISIONS TO MASTER.

Card Slot Accepts .054 [1.37] to .070 [1.78] Thick P.C. Board .330 [8.38] Card Slot .160 [4.07] Point of Contact

INSULATOR MATERIAL: THERMOPLASTIC POLYESTER, UL 94V-0 CONTACT MATERIAL; COPPER, NICKEL, TIN ALLOY CA-725

CONTACT PLATING: GOLD ON THE MATING AREA, TIN-LEAD ON THE CONTACT TAILS, NICKEL UNDERPLATE

| 346/396 SERIES CARD EDGE CONNECTOR |
|------------------------------------|
| PART NUMBER: 346-064-526-804       |