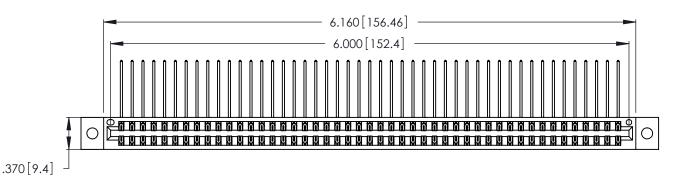

346/396 SERIES CARD EDGE CONNECTOR PART NUMBER: 346-094-558-802

**EDAC INC** TORONTO, ONTARIO CANADA

THESE DRAWINGS AND SPECIFICATIONS ARE THE PROPERTY OF EDAC INC., AND SHALL NOT BE REPRODUCED, OR COPIED OR USED AS THE BASIS FOR THE MANUFACTURE OR SALE OF APPARATUS WITHOUT WRITTEN PERMISSION.

Contact Dimensions:
558-90 Degree Bend (Code 541 Contacts)
See Sheet 2 for Contact Code 555, 556, 558, 559, 560 Dimensions

THIS IS A C.A.D. GENERATED DRAWING DO NOT MAKE MANUAL REVISIONS TO MASTER.

ISSUE NUMBER