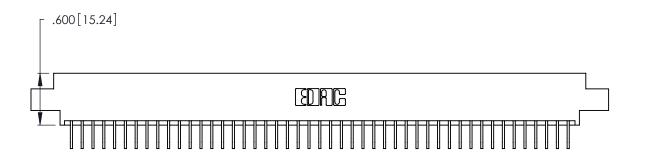

346/396 SERIES CARD EDGE CONNECTOR PART NUMBER: 346-094-558-802

**EDAC INC** TORONTO, ONTARIO CANADA

THESE DRAWINGS AND SPECIFICATIONS ARE THE PROPERTY OF EDAC INC., AND SHALL NOT BE REPRODUCED, OR COPIED OR USED AS THE BASIS FOR THE MANUFACTURE OR SALE OF APPARATUS WITHOUT WRITTEN PERMISSION.

Contact Dimensions:
558-90 Degree Bend (Code 541 Contacts)
See Sheet 2 for Contact Code 555, 556, 558, 559, 560 Dimensions

THIS IS A C.A.D. GENERATED DRAWING DO NOT MAKE MANUAL REVISIONS TO MASTER.

ISSUE NUMBER