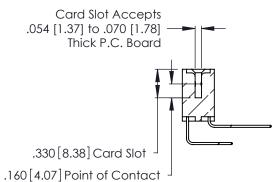

THIS IS A C.A.D. GENERATED DRAWING DO NOT MAKE MANUAL REVISIONS TO MASTER.

ISSUE NUMBER

ORIGINAL

1

**Contact Code 555** 

Contact Code 556

**Contact Code 558** 

**Contact Code 559** 

**Contact Code 560** 

INSULATOR MATERIAL: THERMOPLASTIC POLYESTER, UL 94V-0 CONTACT MATERIAL; COPPER, NICKEL, TIN ALLOY CA-725 CONTACT PLATING: GOLD ON THE MATING AREA, TIN-LEAD

ON THE CONTACT TAILS, NICKEL UNDERPLATE

346/396 SERIES CARD EDGE CONNECTOR CONTACT CODE 555,556,558,559,560 DIMENSIONS

YOUR CONNECTION TO QUALITY & SERVICE

**EDAC INC** TORONTO, ONTARIO CANADA

THESE DRAWINGS AND SPECIFICATIONS ARE THE PROPERTY OF EDAC INC.,AND SHALL NOT BE REPRODUCED, OR COPIED OR USED AS THE BASIS FOR THE MANUFACTURE OR SALE OF APPARATUS WITHOUT WRITTEN PERMISSION.