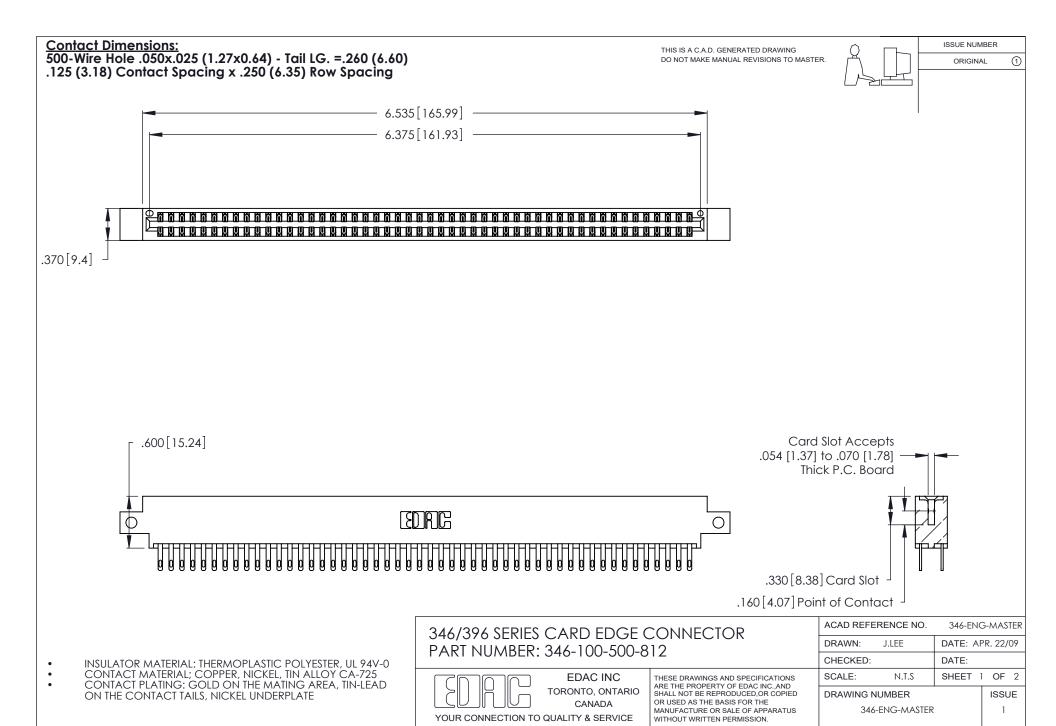

THIS IS A C.A.D. GENERATED DRAWING DO NOT MAKE MANUAL REVISIONS TO MASTER.

ISSUE NUMBER

ORIGINAL

1

**Contact Code 555** 

Contact Code 556

**Contact Code 558** 

**Contact Code 559** 

Contact Code 560

INSULATOR MATERIAL: THERMOPLASTIC POLYESTER, UL 94V-0 CONTACT MATERIAL; COPPER, NICKEL, TIN ALLOY CA-725 CONTACT PLATING: GOLD ON THE MATING AREA, TIN-LEAD

ON THE CONTACT TAILS, NICKEL UNDERPLATE

346/396 SERIES CARD EDGE CONNECTOR CONTACT CODE 555,556,558,559,560 DIMENSIONS

YOUR CONNECTION TO QUALITY & SERVICE

**EDAC INC** TORONTO, ONTARIO CANADA

THESE DRAWINGS AND SPECIFICATIONS ARE THE PROPERTY OF EDAC INC.,AND SHALL NOT BE REPRODUCED, OR COPIED OR USED AS THE BASIS FOR THE MANUFACTURE OR SALE OF APPARATUS WITHOUT WRITTEN PERMISSION.