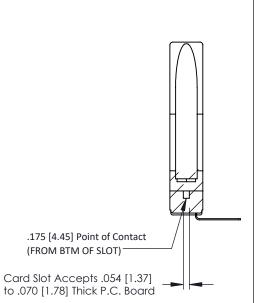

A C.A.D. GENERATED DRAWING DO NOT MAKE MANUAL REVISIONS TO MASTER.



ISSUE NUMBER

ORIGINAL



See Accompanying Pages for:

- Contact Bend Details
- Mounting Options

307 / 357 Card Edge Connector Part Number: 357-007-457-178

EDAC INC
TORONTO, ONTARIO
CANADA
YOUR CONNECTION TO QUALITY & SERVICE

THESE DRAWINGS AND SPECIFICATIONS
ARE THE PROPERTY OF EDAC INC.,AND
SHALL NOT BE REPRODUCED,OR COPIED
OR USED AS THE BASIS FOR THE
MANUFACTURE OR SALE OF APPARATUS
WITHOUT WRITTEN PERMISSION.

| ACAD REFERENCE NO. | 307 ENG MASTER   |
|--------------------|------------------|
| DRAWN: J.LEE       | DATE: AUG. 11/09 |
| CHECKED:           | DATE:            |
| SCALE: NTS         | SHEET 1 OF 3     |
| DRAWING NUMBER     | ISSUE            |
| 307 Assembly       | 1                |

SECTION A-A