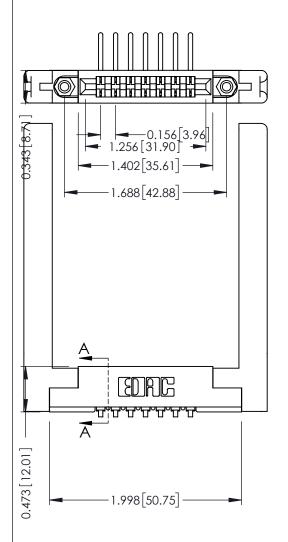

THIS IS A C.A.D. GENERATED DRAWING DO NOT MAKE MANUAL REVISIONS TO MASTER.

ISSUE NUMBER

ORIGINAL

See Accompanying Pages for:

- Contact Bend Details
- Mounting Options

307 / 357 Card Edge Connector Part Number: 357-007-457-178

SECTION A-A