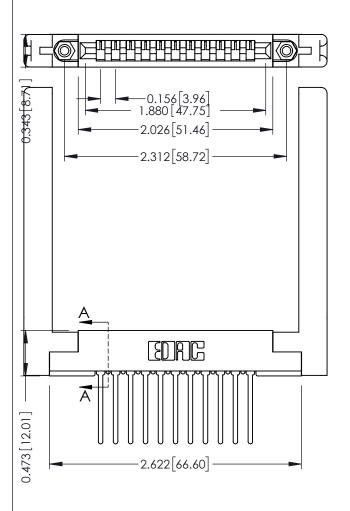

ORIGINAL

**See Accompanying Pages for:** 

- **Contact Bend Details**
- **Mounting Options**

307 / 357 Card Edge Connector Part Number: 357-011-445-178

**EDAC INC** TORONTO, ONTARIO CANADA YOUR CONNECTION TO QUALITY & SERVICE