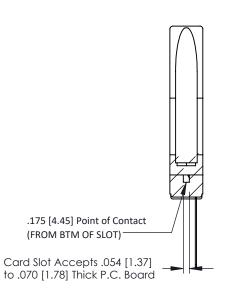

ORIGINAL

**See Accompanying Pages for:** 

- **Contact Bend Details**
- **Mounting Options**

307 / 357 Card Edge Connector Part Number: 357-011-445-178

**EDAC INC** TORONTO, ONTARIO CANADA YOUR CONNECTION TO QUALITY & SERVICE