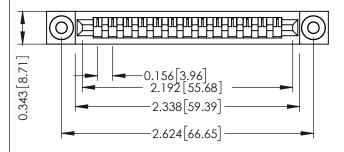

**Mounting Option** .116 (2.95) I.D. Floating Eyelets **Contact Detail** 

Wire Hole .087x.013(2.21x0.33) - Tail LG=.282(7.16) .156 [3.96] Contact Spacing x .200 [5.08] Row Spacing