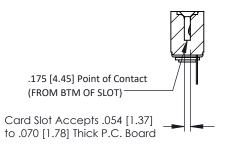

**Mounting Option** .116 (2.95) I.D. Floating Eyelets **Contact Detail** 

Wire Hole .087x.013(2.21x0.33) - Tail LG=.282(7.16) .156 [3.96] Contact Spacing x .200 [5.08] Row Spacing