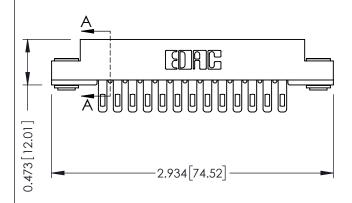

## SECTION A-A

| 307 / 357 Card Edge Connector |  |
|-------------------------------|--|
| Part Number: 357-013-505-103  |  |

YOUR CONNECTION TO QUALITY & SERVICE

|   | ACAD REFERENCE NO | . 307 ENG MASTER |
|---|-------------------|------------------|
|   | DRAWN: J.LEE      | DATE: AUG. 11/09 |
|   | CHECKED:          | DATE:            |
|   | SCALE: NTS        | SHEET 1 OF 3     |
| ) | DRAWING NUMBER    | ISSUE            |