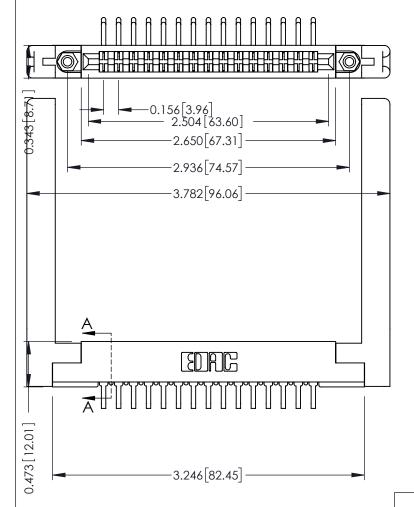

ISSUE NUMBER

ORIGINAL

90 Degree Bend (Code 422 and 440 Contacts) .156 [3.96] Contact Spacing x .200 [5.08] Row Spacing

SECTION A-A

307 / 357 Card Edge Connector Part Number: 357-015-459-158

YOUR CONNECTION TO QUALITY & SERVICE

DRAWN: J.LEE DATE: AUG. 11/09 CHECKED: DATE: OF 3 SCALE: NTS SHEET DRAWING NUMBER **ISSUE** 307 Assembly

307 ENG MASTER

.175 [4.45] Point of Contact (FROM BTM OF SLOT)

ACAD REFERENCE NO.

Card Slot Accepts .054 [1.37] to .070 [1.78] Thick P.C. Board