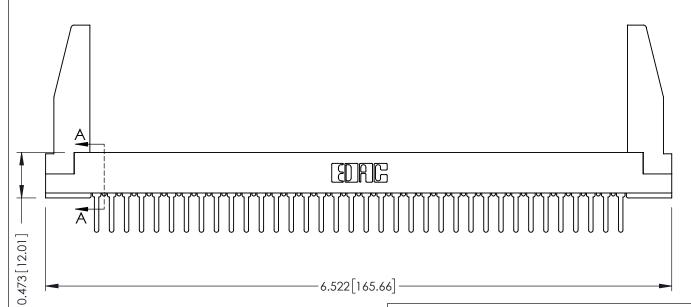

ISSUE NUMBER

ORIGINAL

**SECTION A-A** 

**See Accompanying Pages for:** 

- **Contact Bend Details**
- **Mounting Options**

307 / 357 Card Edge Connector Part Number: 357-072-422-278

**EDAC INC** TORONTO, ONTARIO CANADA