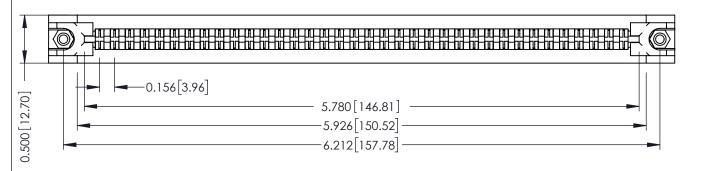

**Mounting Option** In-Line Card Guides **Contact Detail** 

PC Tail .046x.013(1.17x0.33) - Tail LG=.358(9.09) .156 [3.96] Contact Spacing x .200 [5.08] Row Spacing

THIS IS A C.A.D. GENERATED DRAWING DO NOT MAKE MANUAL REVISIONS TO MASTER.