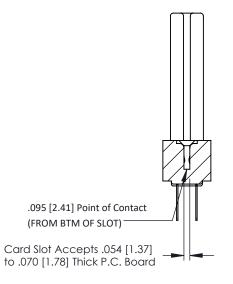

**Mounting Option** In-Line Card Guides **Contact Detail** 

PC Tail .046x.013(1.17x0.33) - Tail LG=.358(9.09) .156 [3.96] Contact Spacing x .200 [5.08] Row Spacing

THIS IS A C.A.D. GENERATED DRAWING DO NOT MAKE MANUAL REVISIONS TO MASTER.