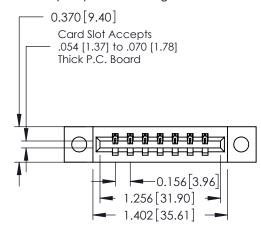

## **Mounting Option**

04-.156 (3.96) Dia. Mounting Holes



## **Contact Detail**

540-Wire Wrap .025 Sq.(0.64 Sq.) - Tail LG=.560(14.22) .156 [3.96] Contact Spacing x .200 [5.08] Row Spacing

Part Number: 387-007-540-104

YOUR CONNECTION TO QUALITY & SERVICE

**EDAC INC** 

TORONTO, ONTARIO

CANADA

THIS IS A C.A.D. GENERATED DRAWING DO NOT MAKE MANUAL REVISIONS TO MASTER.



ISSUE NUMBER

1

ORIGINAL



THESE DRAWINGS AND SPECIFICATIONS

ARE THE PROPERTY OF EDAC INC.,AND

OR USED AS THE BASIS FOR THE MANUFACTURE OR SALE OF APPARATUS

WITHOUT WRITTEN PERMISSION.

SHALL NOT BE REPRODUCED, OR COPIED

DRAWN:

SCALE:

CHECKED:

J.LEE

337 Assembly

NTS

DRAWING NUMBER

DATE: OCT. 06/09

OF 3

**ISSUE** 

DATE:

SHEET



**See Accompanying Pages for:** 

- Contact Bend Details
- Mounting Options



ISSUE NUMBER

ORIGINAL

1



| 337 / 387 Series Card