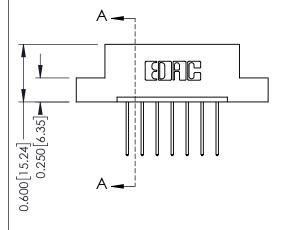

## **Mounting Option**

04-.156 (3.96) Dia. Mounting Holes



## **Contact Detail**

540-Wire Wrap .025 Sq.(0.64 Sq.) - Tail LG=.560(14.22) .156 [3.96] Contact Spacing x .200 [5.08] Row Spacing

Part Number: 387-007-540-104

YOUR CONNECTION TO QUALITY & SERVICE

**EDAC INC** 

TORONTO, ONTARIO

CANADA

THIS IS A C.A.D. GENERATED DRAWING DO NOT MAKE MANUAL REVISIONS TO MASTER.



ISSUE NUMBER

1

ORIGINAL



THESE DRAWINGS AND SPECIFICATIONS

ARE THE PROPERTY OF EDAC INC.,AND

OR USED AS THE BASIS FOR THE MANUFACTURE OR SALE OF APPARATUS

WITHOUT WRITTEN PERMISSION.

SHALL NOT BE REPRODUCED, OR COPIED

DRAWN:

SCALE:

CHECKED:

J.LEE

337 Assembly

NTS

DRAWING NUMBER

DATE: OCT. 06/09

OF 3

**ISSUE** 

DATE:

SHEET



**See Accompanying Pages for:** 

- Contact Bend Details
- Mounting Options



ISSUE NUMBER

ORIGINAL

1



| 337 / 387 Series Card Edge Connector<br>Contact Bend Detail           |                                                                                                                                                                                                  | ACAD REFERENCE NO. 337 E |                  | G MASTER      |
|-----------------------------------------------------------------------|--------------------------------------------------------------------------------------------------------------------------------------------------------------------------------------------------|--------------------------|------------------|---------------|
|