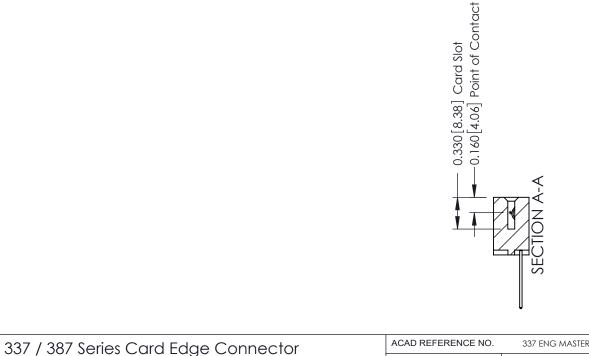

- Contact Bend Details
- Mounting Options

ISSUE NUMBER

ORIGINAL

1

| 337 / 387 Series Card Edge Connector<br>Contact Bend Detail           |                                                                                                                                                                                                  | ACAD REFERENCE NO. 337 E |                  | G MASTER      |
|-----------------------------------------------------------------------|--------------------------------------------------------------------------------------------------------------------------------------------------------------------------------------------------|--------------------------|------------------|---------------|
|                                                                       |                                                                                                                                                                                                  | DRAWN: J.LEE             | DATE: OCT. 06/09 |               |
|                                                                       |                                                                                                                                                                                                  | CHECKED: DATE:           |                  |               |
| EDAC INC TORONTO, ONTARIO CANADA YOUR CONNECTION TO QUALITY & SERVICE | THESE DRAWINGS AND SPECIFICATIONS ARE THE PROPERTY OF EDAC INC.,AND SHALL NOT BE REPRODUCED, OR COPIED OR USED AS THE BASIS FOR THE MANUFACTURE OR SALE OF APPARATUS WITHOUT WRITTEN PERMISSION. | SCALE: NTS               | SHEET            | 2 <b>OF</b> 3 |
|                                                                       |                                                                                                                                                                                                  | DRAWING NUMBER           |                  | ISSUE         |
|                                                                       |                                                                                                                                                                                                  | 337 Assembly             |                  | 1             |