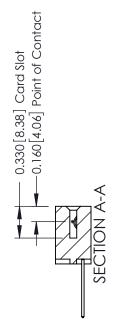

ISSUE NUMBER

ORIGINAL

1

| 337 / 387 Series Card Edge                                            | ACAD REFERENCE NO.                                                                                                                                                                                | 337 ENG MASTER |                  |               |
|-----------------------------------------------------------------------|---------------------------------------------------------------------------------------------------------------------------------------------------------------------------------------------------|----------------|------------------|---------------|
| Contact Bend Detail                                                   |                                                                                                                                                                                                   | DRAWN: J.LEE   | DATE: OCT. 06/09 |               |
|                                                                       |                                                                                                                                                                                                   | CHECKED:       | DATE:            |               |
| EDAC INC TORONTO, ONTARIO CANADA YOUR CONNECTION TO QUALITY & SERVICE | THESE DRAWINGS AND SPECIFICATIONS ARE THE PROPERTY OF EDAC INC., AND SHALL NOT BE REPRODUCED, OR COPIED OR USED AS THE BASIS FOR THE MANUFACTURE OR SALE OF APPARATUS WITHOUT WRITTEN PERMISSION. | SCALE: NTS     | SHEET            | 2 <b>OF</b> 3 |
|                                                                       |                                                                                                                                                                                                   | DRAWING NUMBER |                  | ISSUE         |
|                                                                       |                                                                                                                                                                                                   | 337 Assembly   |                  | 1             |