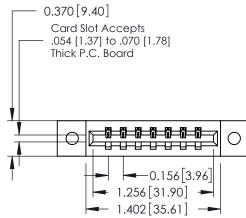

## **See Accompanying Pages for:**

- **Contact Bend Details**
- **Mounting Options**

| 337 / 387 Series Card Edge Connector |
|--------------------------------------|
| Part Number: 387-007-540-602         |