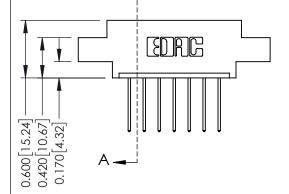

## **Mounting Option**

02-.128 (3.25) Dia. Mounting Holes

## **Contact Detail**

540-Wire Wrap .025 Sq.(0.64 Sq.) - Tail LG=.560(14.22) .156 [3.96] Contact Spacing x .200 [5.08] Row Spacing

THIS IS A C.A.D. GENERATED DRAWING DO NOT MAKE MANUAL REVISIONS TO MASTER.