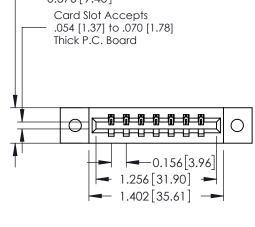

## **See Accompanying Pages for:**

- **Contact Bend Details**
- **Mounting Options**

| 337 / 387 Series Card Edge Connector |
|--------------------------------------|
| Part Number: 387-007-540-602         |