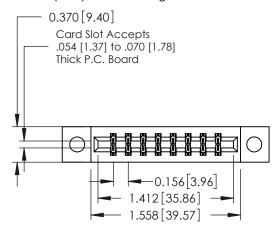

## **Contact Detail**

541-Wire Wrap .025 Sq.(0.64 Sq.) - Tail LG=.750(19.05) .156 [3.96] Contact Spacing x .200 [5.08] Row Spacing

THIS IS A C.A.D. GENERATED DRAWING DO NOT MAKE MANUAL REVISIONS TO MASTER.

ISSUE NUMBER

ORIGINAL

1

**See Accompanying Pages for:** 

- **Contact Bend Details**
- **Mounting Options**

| 337 / 387 Series Card Edge Connector |
|--------------------------------------|
| Part Number: 387-016-541-204         |