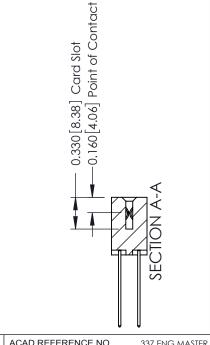

ISSUE NUMBER

ORIGINAL

1

| 337 / 387 Series Card Edge                                            | ACAD REFERENCE NO.                                                                                                                                                                               | 337 ENG MASTER |                  |               |
|-----------------------------------------------------------------------|--------------------------------------------------------------------------------------------------------------------------------------------------------------------------------------------------|----------------|------------------|---------------|
| Contact Bend Detail                                                   | 3                                                                                                                                                                                                |                | DATE: OCT. 06/09 |               |
| Confact Bend Defail                                                   |                                                                                                                                                                                                  | CHECKED:       | DATE:            |               |
| EDAC INC TORONTO, ONTARIO CANADA YOUR CONNECTION TO QUALITY & SERVICE | THESE DRAWINGS AND SPECIFICATIONS ARE THE PROPERTY OF EDAC INC.,AND SHALL NOT BE REPRODUCED, OR COPIED OR USED AS THE BASIS FOR THE MANUFACTURE OR SALE OF APPARATUS WITHOUT WRITTEN PERMISSION. | SCALE: NTS     | SHEET            | 2 <b>OF</b> 3 |
|                                                                       |                                                                                                                                                                                                  | DRAWING NUMBER |                  | ISSUE         |
|                                                                       |                                                                                                                                                                                                  | 337 Assembly   |                  | 1             |