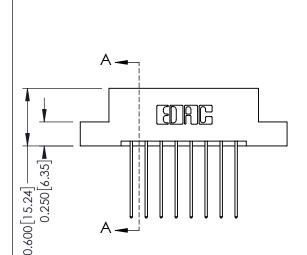

## **Mounting Option**

04-.156 (3.96) Dia. Mounting Holes

ISSUE NUMBER

ORIGINAL

1

**See Accompanying Pages for:** 

- **Contact Bend Details**
- **Mounting Options**

| 337 / 387 Series Card Edge Connector |
|--------------------------------------|
| Part Number: 387-016-541-204         |