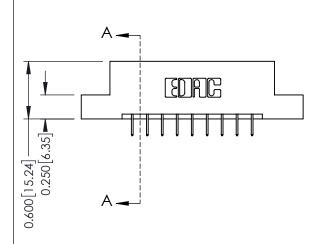

337 Assembly

ISSUE NUMBER

ORIGINAL

1

| 337 / 387 Series Card Edge Connector<br>Contact Bend Detail                                                  |                                                                                                                                                                 | ACAD REFERENCE NO. | 337 ENG MASTER   |               |
|--------------------------------------------------------------------------------------------------------------|-----------------------------------------------------------------------------------------------------------------------------------------------------------------|--------------------|------------------|---------------|
|                                                                                                              |                                                                                                                                                                 | DRAWN: J.LEE       | DATE: OCT. 06/09 |               |
|                                                                                                              |                                                                                                                                                                 | CHECKED:           | DATE:            |               |
| TORONTO, ONTARIO CANADA  ARE THE PROPERTY OF SHALL NOT BE REPROVED OR USED AS THE BASIS. MANUFACTURE OR SALE | THESE DRAWINGS AND SPECIFICATIONS                                                                                                                               | SCALE: NTS         | SHEET            | 2 <b>OF</b> 3 |
|                                                                                                              | ARE THE PROPERTY OF EDAC INC., AND SHALL NOT BE REPRODUCED, OR COPIED OR USED AS THE BASIS FOR THE MANUFACTURE OR SALE OF APPARATUS WITHOUT WRITTEN PERMISSION. | DRAWING NUMBER     |                  | ISSUE         |
|                                                                                                              |                                                                                                                                                                 | 337 Assembly       |                  | 1             |