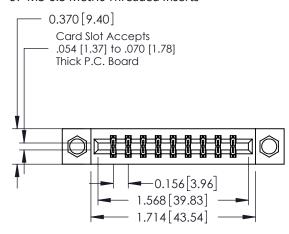

**Mounting Option** 

07-M3-0.5 Metric Threaded Inserts

**Contact Detail** 

524-P.C. Tail .018 Sq.(0.46 Sq.) - Tail LG=.175(4.45) .156 [3.96] Contact Spacing x .200 [5.08] Row Spacing

THIS IS A C.A.D. GENERATED DRAWING DO NOT MAKE MANUAL REVISIONS TO MASTER.

ISSUE NUMBER ORIGINAL

1

0.330 [8.38] Card Slot 0.160 [4.06] Point of Contact

**See Accompanying Pages for:** 

- **Contact Bend Details**
- **Mounting Options**

| 337 / 387 Series Card Edge Connector |
|--------------------------------------|
| Part Number: 387-018-524-207         |