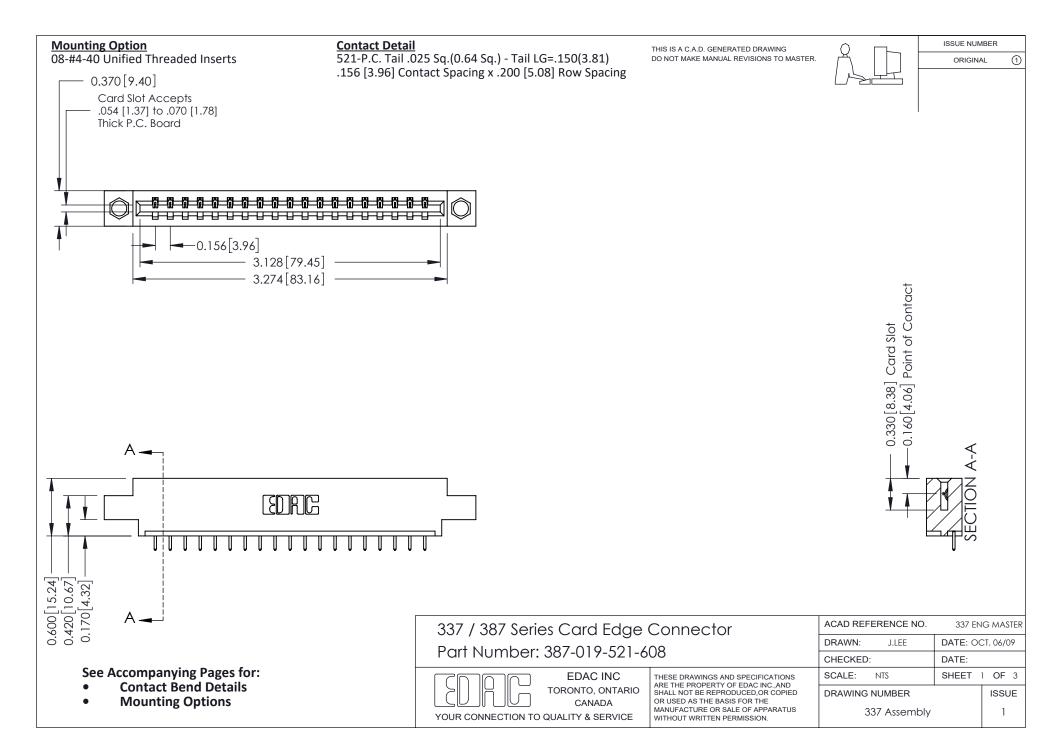

ISSUE NUMBER

ORIGINAL

1

| 337 / 387 Series Card Edge Connector<br>Contact Bend Detail           |                                                                                                                                                                                                  | ACAD REFERENCE NO. 337 E |                  | G MASTER      |
|-----------------------------------------------------------------------|--------------------------------------------------------------------------------------------------------------------------------------------------------------------------------------------------|--------------------------|------------------|---------------|
|                                                                       |                                                                                                                                                                                                  | DRAWN: J.LEE             | DATE: OCT. 06/09 |               |
|                                                                       |                                                                                                                                                                                                  | CHECKED:                 | CKED: DATE:      |               |
| EDAC INC TORONTO, ONTARIO CANADA YOUR CONNECTION TO QUALITY & SERVICE | THESE DRAWINGS AND SPECIFICATIONS ARE THE PROPERTY OF EDAC INC.,AND SHALL NOT BE REPRODUCED, OR COPIED OR USED AS THE BASIS FOR THE MANUFACTURE OR SALE OF APPARATUS WITHOUT WRITTEN PERMISSION. | SCALE: NTS               | SHEET            | 2 <b>OF</b> 3 |
|                                                                       |                                                                                                                                                                                                  | DRAWING NUMBER           |                  | ISSUE         |
|                                                                       |                                                                                                                                                                                                  | 337 Assembly             |                  | 1             |