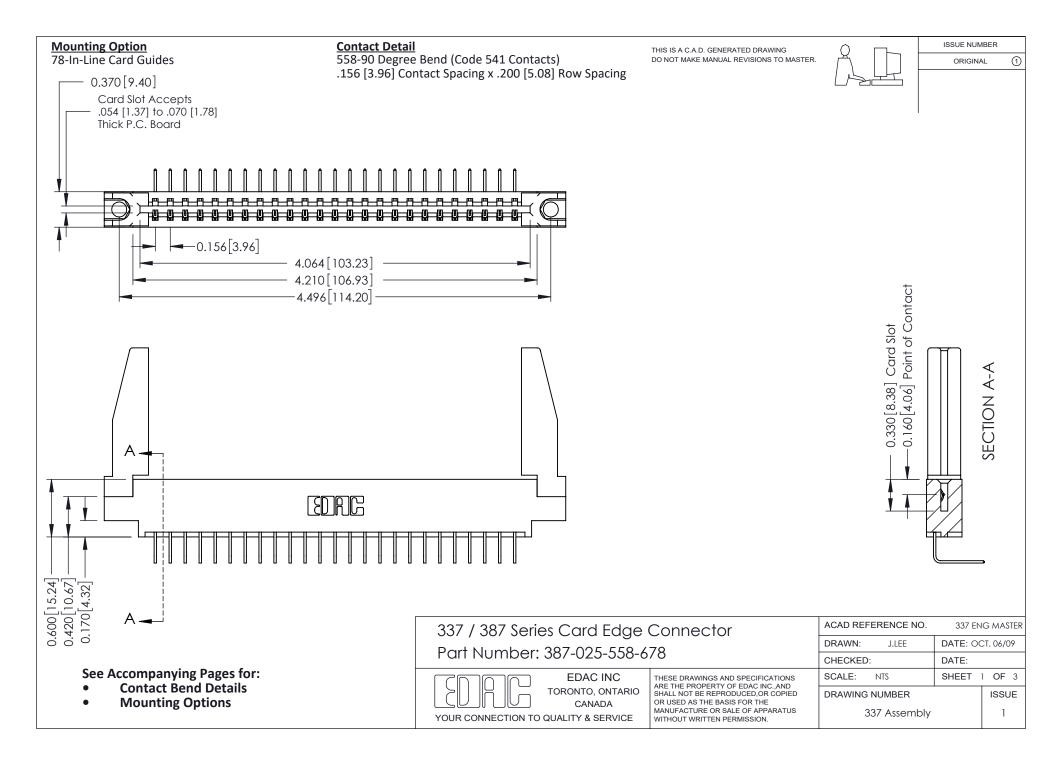

ISSUE NUMBER

ORIGINAL

1

| 337 / 387 Series Card Edge Connector<br>Contact Bend Detail           |                                                                                                                                                                                                  | ACAD REFERENCE NO. 337 E |                  | G MASTER      |
|-----------------------------------------------------------------------|--------------------------------------------------------------------------------------------------------------------------------------------------------------------------------------------------|--------------------------|------------------|---------------|
|                                                                       |                                                                                                                                                                                                  | DRAWN: J.LEE             | DATE: OCT. 06/09 |               |
|                                                                       |                                                                                                                                                                                                  | CHECKED:                 | CKED: DATE:      |               |
| EDAC INC TORONTO, ONTARIO CANADA YOUR CONNECTION TO QUALITY & SERVICE | THESE DRAWINGS AND SPECIFICATIONS ARE THE PROPERTY OF EDAC INC.,AND SHALL NOT BE REPRODUCED, OR COPIED OR USED AS THE BASIS FOR THE MANUFACTURE OR SALE OF APPARATUS WITHOUT WRITTEN PERMISSION. | SCALE: NTS               | SHEET            | 2 <b>OF</b> 3 |
|                                                                       |                                                                                                                                                                                                  | DRAWING NUMBER           |                  | ISSUE         |
|                                                                       |                                                                                                                                                                                                  | 337 Assembly             |                  | 1             |