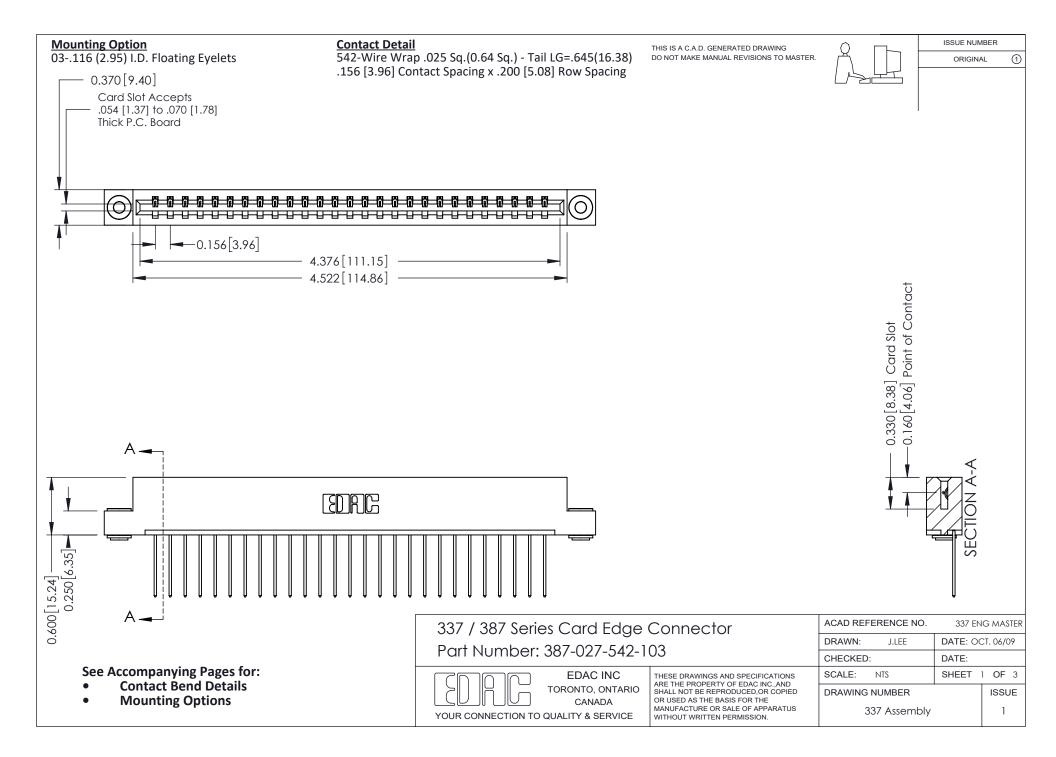

ISSUE NUMBER

ORIGINAL

1

| 337 / 387 Series Card Edge Connector<br>Contact Bend Detail           |                                                                                                                                                                                                  | ACAD REFERENCE NO. 337 E |                  | G MASTER      |
|-----------------------------------------------------------------------|--------------------------------------------------------------------------------------------------------------------------------------------------------------------------------------------------|--------------------------|------------------|---------------|
|                                                                       |                                                                                                                                                                                                  | DRAWN: J.LEE             | DATE: OCT. 06/09 |               |
|                                                                       |                                                                                                                                                                                                  | CHECKED: DATE:           |                  |               |
| EDAC INC TORONTO, ONTARIO CANADA YOUR CONNECTION TO QUALITY & SERVICE | THESE DRAWINGS AND SPECIFICATIONS ARE THE PROPERTY OF EDAC INC.,AND SHALL NOT BE REPRODUCED, OR COPIED OR USED AS THE BASIS FOR THE MANUFACTURE OR SALE OF APPARATUS WITHOUT WRITTEN PERMISSION. | SCALE: NTS               | SHEET            | 2 <b>OF</b> 3 |
|                                                                       |                                                                                                                                                                                                  | DRAWING NUMBER           |                  | ISSUE         |
|                                                                       |                                                                                                                                                                                                  | 337 Assembly             |                  | 1             |