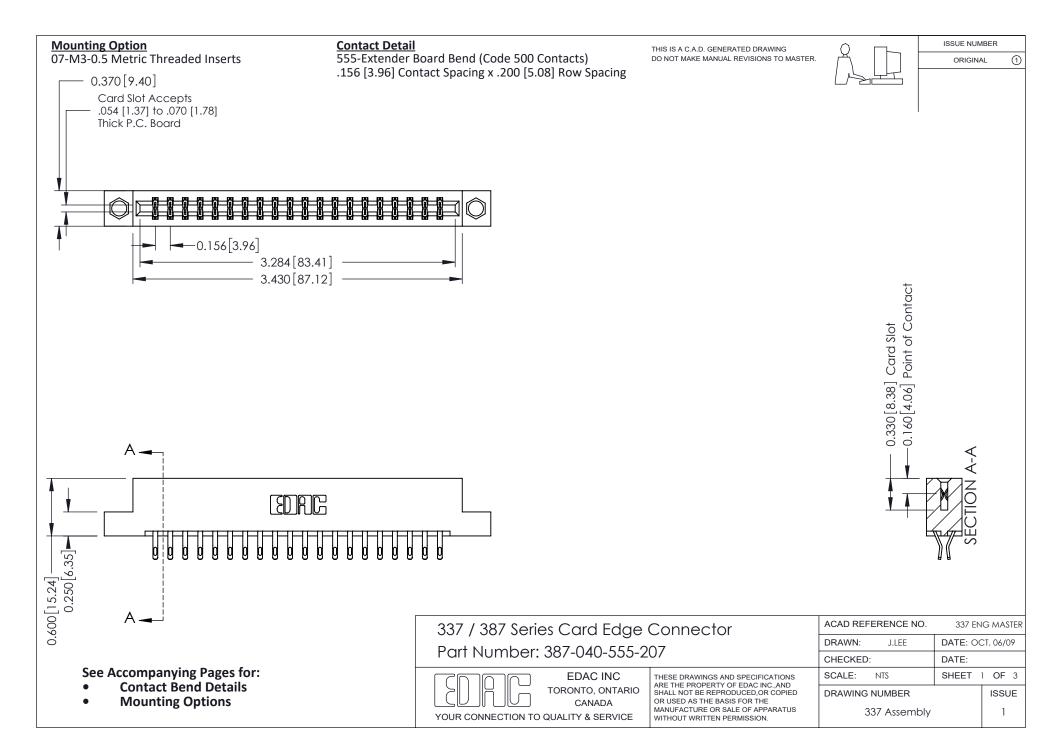

ISSUE NUMBER

ORIGINAL

1

| 337 / 387 Series Card Edge Connector<br>Contact Bend Detail           |                                                                                                                                                                                                  | ACAD REFERENCE NO. 337 E |                  | G MASTER      |
|-----------------------------------------------------------------------|--------------------------------------------------------------------------------------------------------------------------------------------------------------------------------------------------|--------------------------|------------------|---------------|
|                                                                       |                                                                                                                                                                                                  | DRAWN: J.LEE             | DATE: OCT. 06/09 |               |
|                                                                       |                                                                                                                                                                                                  | CHECKED:                 | CKED: DATE:      |               |
| EDAC INC TORONTO, ONTARIO CANADA YOUR CONNECTION TO QUALITY & SERVICE | THESE DRAWINGS AND SPECIFICATIONS ARE THE PROPERTY OF EDAC INC.,AND SHALL NOT BE REPRODUCED, OR COPIED OR USED AS THE BASIS FOR THE MANUFACTURE OR SALE OF APPARATUS WITHOUT WRITTEN PERMISSION. | SCALE: NTS               | SHEET            | 2 <b>OF</b> 3 |
|                                                                       |                                                                                                                                                                                                  | DRAWING NUMBER           |                  | ISSUE         |
|                                                                       |                                                                                                                                                                                                  | 337 Assembly             |                  | 1             |