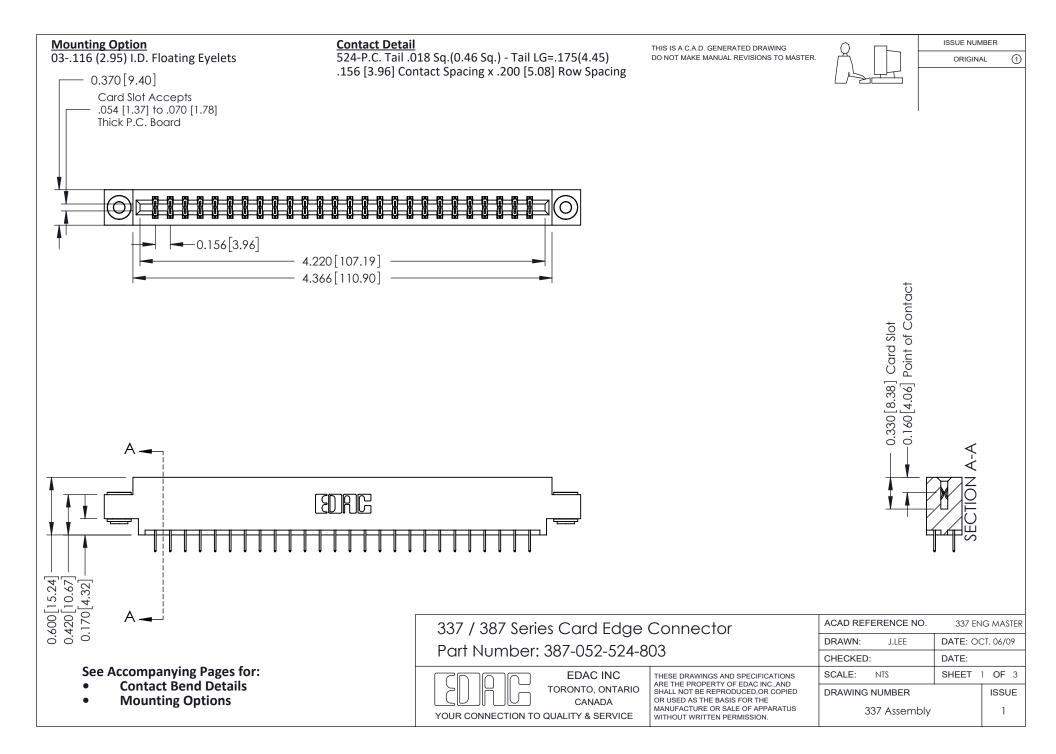

ISSUE NUMBER

ORIGINAL

1



| 337 / 387 Series Card Edge Connector<br>Contact Bend Detail           |                                                                                                                                                                                                  | ACAD REFERENCE NO. 337 E |                  | G MASTER      |
|-----------------------------------------------------------------------|--------------------------------------------------------------------------------------------------------------------------------------------------------------------------------------------------|--------------------------|------------------|---------------|
|                                                                       |