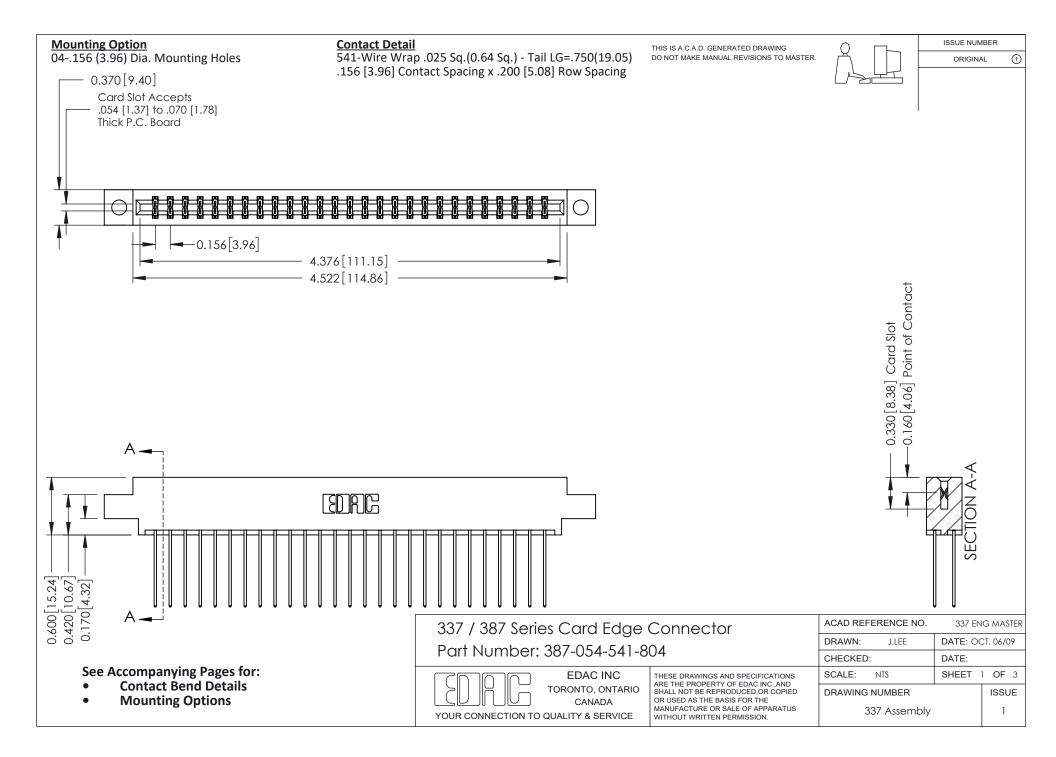

ISSUE NUMBER

ORIGINAL

1



| 337 / 387 Series Card Edge Connector<br>Contact Bend Detail           |                                                                                                                                                                                                  | ACAD REFERENCE NO. 337 E |                  | G MASTER      |
|-----------------------------------------------------------------------|--------------------------------------------------------------------------------------------------------------------------------------------------------------------------------------------------|--------------------------|------------------|---------------|
|                                                                       |