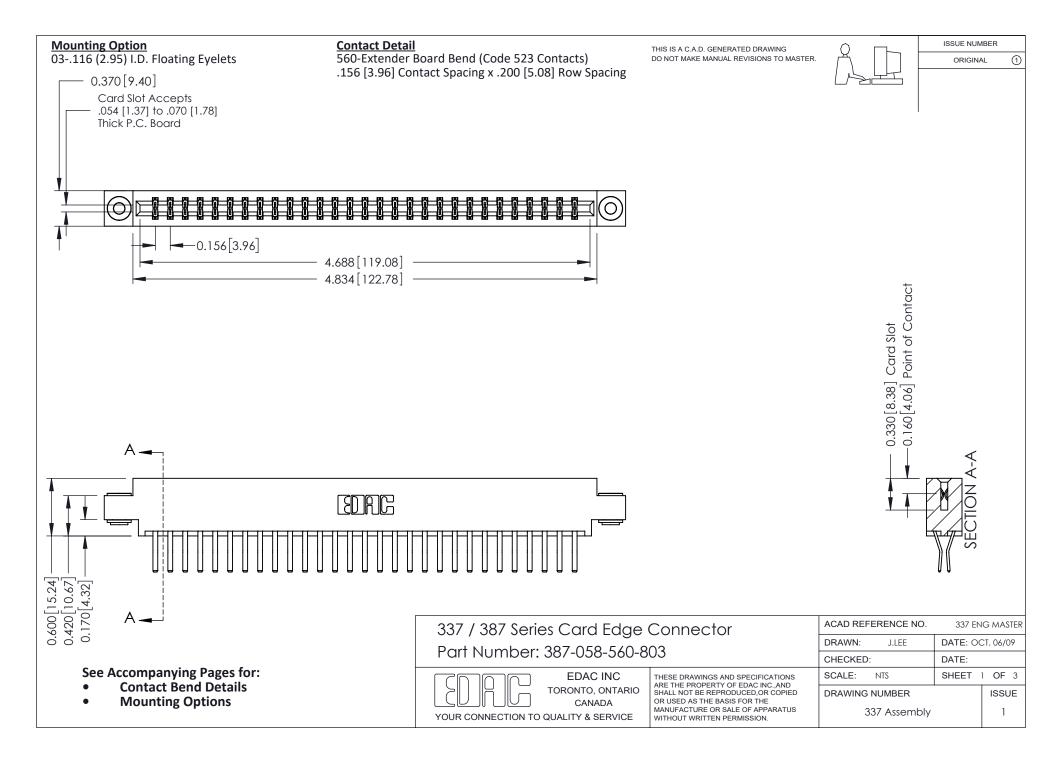

ISSUE NUMBER

ORIGINAL

1

| 337 / 387 Series Card Edge Connector<br>Contact Bend Detail           |                                                                                                                                                                                                  | ACAD REFERENCE NO. 337 E |                  | G MASTER      |
|-----------------------------------------------------------------------|--------------------------------------------------------------------------------------------------------------------------------------------------------------------------------------------------|--------------------------|------------------|---------------|
|                                                                       |                                                                                                                                                                                                  | DRAWN: J.LEE             | DATE: OCT. 06/09 |               |
|                                                                       |                                                                                                                                                                                                  | CHECKED: DATE:           |                  |               |
| EDAC INC TORONTO, ONTARIO CANADA YOUR CONNECTION TO QUALITY & SERVICE | THESE DRAWINGS AND SPECIFICATIONS ARE THE PROPERTY OF EDAC INC.,AND SHALL NOT BE REPRODUCED, OR COPIED OR USED AS THE BASIS FOR THE MANUFACTURE OR SALE OF APPARATUS WITHOUT WRITTEN PERMISSION. | SCALE: NTS               | SHEET            | 2 <b>OF</b> 3 |
|                                                                       |                                                                                                                                                                                                  | DRAWING NUMBER           |                  | ISSUE         |
|                                                                       |                                                                                                                                                                                                  | 337 Assembly             |                  | 1             |