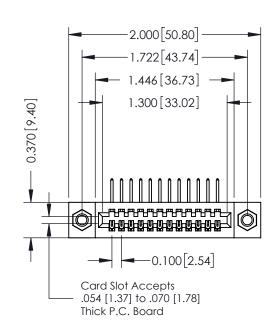

## **See Accompanying Pages for:**

- **Contact Bend Details**
- **Mounting Options**

| 342 / 392 Card Edge Connector |
|-------------------------------|
| Part Number: 392-012-558-107  |

342 ENG MASTER J.LEE DATE: OCT. 06/09 SHEET 1 OF 3 NTS