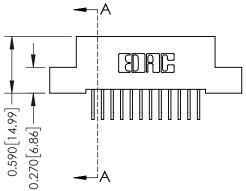

## **Mounting Option**

07-M3-0.5 Metric Threaded Inserts

**Contact Detail** 

558-90 Degree Bend (Code 541 Contacts) .100 [2.54] Contact Spacing x .200 [5.08] Row Spacing





## 0.240 [6.10] Point of Contact 0.410[10.41] **SECTION A-A**

## **See Accompanying Pages for:**

- **Contact Bend Details**
- **Mounting Options**

| 342 / 392 Card Edge Connector |
|-------------------------------|
| Part Number: 392-012-558-107  |



342 ENG MASTER J.LEE DATE: OCT. 06/09 SHEET 1 OF 3 NTS

342 Assembly

THIS IS A C.A.D. GENERATED DRAWING DO NOT MAKE MANUAL REVISIONS TO MASTER. ISSUE NUMBER

ORIGINAL

1



| 342 / 392 Series Card Edge Connector<br>Contact Bend Detail |                                                                                                                                     | ACAD REFERENCE NO. 342 ENG MASTER |             |          |          |
|-------------------------------------------------------------|------------------------------------