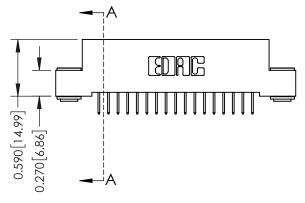

**Mounting Option** 

03-.116 (2.95) I.D. Floating Eyelets

**Contact Detail** 

524-P.C. Tail .018 Sq.(0.46 Sq.) - Tail LG=.185(4.70) .100 [2.54] Contact Spacing x .200 [5.08] Row Spacing





## 0.410[10.41] SECTION A-A

## **See Accompanying Pages for:**

- **Contact Bend Details**
- **Mounting Options**

| 342 / 392 Card Edge Connector |
|-------------------------------|
| Part Number: 392-017-524-103  |

YOUR CONNECTION TO QUALITY & SERVICE

342 ENG MASTER DATE: OCT. 06/09 J.LEE NTS SHEET 1 OF 3

342 Assembly

THIS IS A C.A.D. GENERATED DRAWING DO NOT MAKE MANUAL REVISIONS TO MASTER. ISSUE NUMBER

ORIGINAL

1



| 342 / 392 Series Card Edge Connector<br>Contact Bend Detail |                                                                                                                                              | ACAD REFERENCE NO. 342 ENG MASTER |             |          |          |
|-------------------------------------------------------------|-------------------------