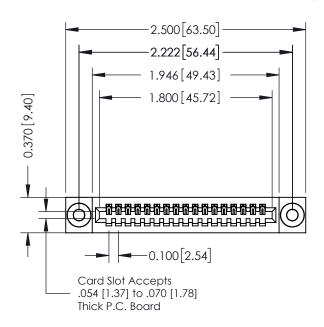

## **See Accompanying Pages for:**

- **Contact Bend Details**
- **Mounting Options**

| 342 / 392 Card Edge Connector |
|-------------------------------|
| Part Number: 392-017-524-103  |

YOUR CONNECTION TO QUALITY & SERVICE