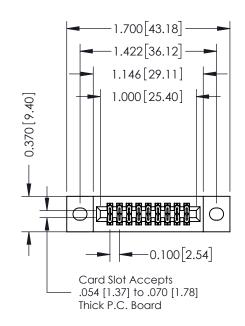

## **Contact Detail**

560-Extender Board Bend (Code 523 Contacts) .100 [2.54] Contact Spacing x .200 [5.08] Row Spacing THIS IS A C.A.D. GENERATED DRAWING

ISSUE NUMBER

ORIGINAL

| 342 / 392 Card Edge Connector<br>Part Number: 392-018-560-202 |                                                                                                                                                                                                 | ACAD REFERENCE NO. 342 ENG MASTER |             |         |           |  |
|---------------------------------------------------------------|-------------------------------------------------------------------------------------------------------------------------------------------------------------------------------------------------|-----------------------------------|-------------|---------|-----------|--|
|                                                               |                                                                                                                                                                                                 | DRAWN:                            | J.LEE       | DATE: O | CT. 06/09 |  |
|                                                               |                                                                                                                                                                                                 | CHECKED:                          |             | DATE:   |           |  |
| TORONTO, ONTARIO CANADA                                       | THESE DRAWINGS AND SPECIFICATIONS ARE THE PROPERTY OF EDAC INC.,AND SHALL NOT BE REPRODUCED,OR COPIED OR USED AS THE BASIS FOR THE MANUFACTURE OR SALE OF APPARATUS WITHOUT WRITTEN PERMISSION. | SCALE:                            | NTS         | SHEET   | 1 OF 3    |  |
|                                                               |                                                                                                                                                                                                 | DRAWING                           | NUMBER      |         | ISSUE     |  |
|                                                               |                                                                                                                                                                                                 | 3                                 | 42 Assembly |         | 1         |  |