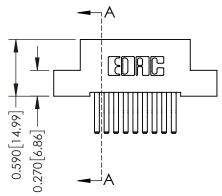

THIS IS A C.A.D. GENERATED DRAWING DO NOT MAKE MANUAL REVISIONS TO MASTER

ISSUE NUMBER

ORIGINAL

1

| 342 / 392 Card Edge Connector<br>Mounting Options |                                                                                                                                                                                               | ACAD REFERENCE NO. 342 ENG MASTER |                         |        |  |  |
|---------------------------------------------------|-----------------------------------------------------------------------------------------------------------------------------------------------------------------------------------------------|-----------------------------------|-------------------------|--------|--|--|
|                                                   |                                                                                                                                                                                               | DRAWN: J.LEE                      | DATE: <b>OCT. 06/09</b> |        |  |  |
|                                                   |                                                                                                                                                                                               | CHECKED:                          | DATE:                   |        |  |  |
| TORONTO, ONTARIO                                  | THESE DRAWINGS AND SPECIFICATIONS ARE THE PROPERTY OF EDAC INCAND SHALL NOT BE REPRODUCED,OR COPIED OR USED AS THE BASIS FOR THE MANUFACTURE OR SALE OF APPARATUS WITHOUT WRITTEN PERMISSION. | SCALE: NTS                        | SHEET :                 | 3 OF 3 |  |  |
|                                                   |                                                                                                                                                                                               | DRAWING NUMBER                    | •                       | ISSUE  |  |  |
| YOUR CONNECTION TO QUALITY & SERVICE              |                                                                                                                                                                                               | 342 Assembly                      |                         | 1      |  |  |

## **Mounting Option**

02-.128 (3.25) Wide Mounting Slots