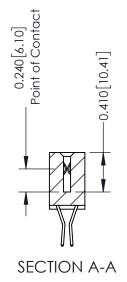

THIS IS A C.A.D. GENERATED DRAWING DO NOT MAKE MANUAL REVISIONS TO MASTER. ISSUE NUMBER

ORIGINAL

1

| 342 / 392 Series Card Edge Connector<br>Contact Bend Detail |                                                                                                                                                                                                 | ACAD REFERENCE NO. 342 ENG MASTER |             |                  |        |  |
|-------------------------------------------------------------|-------------------------------------------------------------------------------------------------------------------------------------------------------------------------------------------------|-----------------------------------|-------------|------------------|--------|--|
|                                                             |                                                                                                                                                                                                 | DRAWN:                            | J.LEE       | DATE: OCT. 06/09 |        |  |
|                                                             |                                                                                                                                                                                                 | CHECKED:                          |             | DATE:            |        |  |
| TORONTO, ONTARIO                                            | THESE DRAWINGS AND SPECIFICATIONS ARE THE PROPERTY OF EDAC INC.,AND SHALL NOT BE REPRODUCED,OR COPIED OR USED AS THE BASIS FOR THE MANUFACTURE OR SALE OF APPARATUS WITHOUT WRITTEN PERMISSION. | SCALE:                            | NTS         | SHEET :          | 2 OF 3 |  |
|                                                             |                                                                                                                                                                                                 | DRAWING                           | NUMBER      |                  | ISSUE  |  |
| YOUR CONNECTION TO QUALITY & SERVICE                        |                                                                                                                                                                                                 | 3                                 | 42 Assembly |                  | 1      |  |