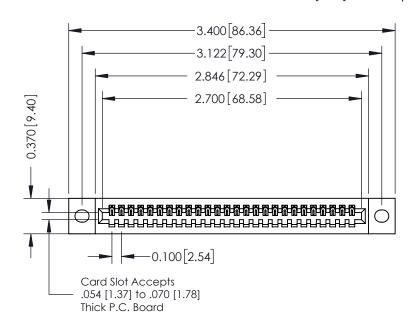

## **See Accompanying Pages for:**

- **Contact Bend Details**
- **Mounting Options**

| 342 / 392 Card Edge Connector |
|-------------------------------|
| Part Number: 392-026-542-102  |

|   | ACAD REFERENCE NO | . 342 ENG MASTER |  |  |  |
|---|-------------------|------------------|--|--|--|
|   | DRAWN: J.LEE      | DATE: OCT. 06/09 |  |  |  |
|   | CHECKED:          | DATE:            |  |  |  |
|   | SCALE: NTS        | SHEET 1 OF 3     |  |  |  |
| 0 | DRAWING NUMBER    | ISSUE            |  |  |  |

342 Assembly

THIS IS A C.A.D. GENERATED DRAWING DO NOT MAKE MANUAL REVISIONS TO MASTER. ISSUE NUMBER

ORIGINAL

1

| 342 / 392 Series Card Edge Connector<br>Contact Bend Detail |                                                                                                                                             |          | ACAD REFERENCE NO. 342 ENG MASTER |                  |        |  |
|-------------------------------------------------------------|---------------------------------------------------------------------------------------------------------------------------------------------|----------|-----------------------------------|------------------|--------|--|
|                                                             |                                                                                                                                             |          | J.LEE                             | DATE: OCT. 06/09 |        |  |
| Confider bend Defail                                        |                                                                                                                                             | CHECKED: |                                   | DATE:            |        |  |
| EDAC INC TORONTO, ONTARIO                                   | THESE DRAWINGS AND SPECIFICATIONS<br>ARE THE PROPERTY OF EDAC INC.,AND<br>SHALL NOT BE REPRODUCED,OR COPIED<br>OR USED AS THE BASIS FOR THE | SCALE:   | NTS                               | SHEET :          | 2 OF 3 |  |
|                                                             |                                                                                                                                             | DRAWING  | NUMBER                            |                  | ISSUE  |  |
| YOUR CONNECTION TO QUALITY & SERVICE                        | MANUFACTURE OR SALE OF APPARATUS                                                                                                            | 3        | 42 Assembly                       |                  | 1      |  |