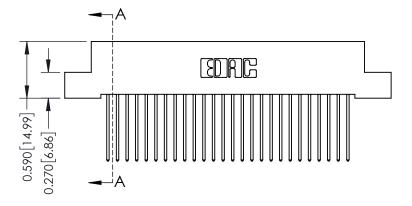

## **Contact Detail**

542-Wire Wrap .025 Sq.(0.64 Sq.) - Tail LG=.655(16.64) .100 [2.54] Contact Spacing x .200 [5.08] Row Spacing

342 Assembly

THIS IS A C.A.D. GENERATED DRAWING DO NOT MAKE MANUAL REVISIONS TO MASTER. ISSUE NUMBER

ORIGINAL

1

| 342 / 392 Series Card Edge Connector<br>Contact Bend Detail |                                                                                                                                             |          | ACAD REFERENCE NO. 342 ENG MASTER |                  |        |  |
|-------------------------------------------------------------|---------------------------------------------------------------------------------------------------------------------------------------------|----------|-----------------------------------|------------------|--------|--|
|                                                             |                                                                                                                                             |          | J.LEE                             | DATE: OCT. 06/09 |        |  |
| Confider bend Defail                                        |                                                                                                                                             | CHECKED: |                                   | DATE:            |        |  |
| EDAC INC TORONTO, ONTARIO                                   | THESE DRAWINGS AND SPECIFICATIONS<br>ARE THE PROPERTY OF EDAC INC.,AND<br>SHALL NOT BE REPRODUCED,OR COPIED<br>OR USED AS THE BASIS FOR THE | SCALE:   | NTS                               | SHEET :          | 2 OF 3 |  |
|                                                             |                                                                                                                                             | DRAWING  | NUMBER                            |                  | ISSUE  |  |
| YOUR CONNECTION TO QUALITY & SERVICE                        | MANUFACTURE OR SALE OF APPARATUS                                                                                                            | 3        | 42 Assembly                       |                  | 1      |  |