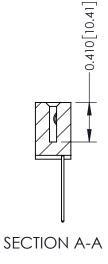

## **Contact Detail**

542-Wire Wrap .025 Sq.(0.64 Sq.) - Tail LG=.655(16.64) .100 [2.54] Contact Spacing x .200 [5.08] Row Spacing

342 Assembly

THIS IS A C.A.D. GENERATED DRAWING DO NOT MAKE MANUAL REVISIONS TO MASTER. ISSUE NUMBER

ORIGINAL

1

| 342 / 392 Series Card Edge Connector<br>Contact Bend Detail |                                                                                                                                             |          | ACAD REFERENCE NO. 342 ENG MASTER |                  |        |  |
|-------------------------------------------------------------|---------------------------------------------------------------------------------------------------------------------------------------------|----------|-----------------------------------|------------------|--------|--|
|                                                             |                                                                                                                                             |          | J.LEE                             | DATE: OCT. 06/09 |        |  |
| Confider bend Defail                                        |                                                                                                                                             | CHECKED: |                                   | DATE:            |        |  |
| EDAC INC TORONTO, ONTARIO                                   | THESE DRAWINGS AND SPECIFICATIONS<br>ARE THE PROPERTY OF EDAC INC.,AND<br>SHALL NOT BE REPRODUCED,OR COPIED<br>OR USED AS THE BASIS FOR THE | SCALE:   | NTS                               | SHEET :          | 2 OF 3 |  |
|                                                             |                                                                                                                                             | DRAWING  | NUMBER                            |                  | ISSUE  |  |
| YOUR CONNECTION TO QUALITY & SERVICE                        | MANUFACTURE OR SALE OF APPARATUS                                                                                                            | 3        | 42 Assembly                       |                  | 1      |  |