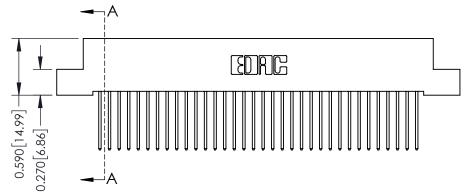

THIS IS A C.A.D. GENERATED DRAWING DO NOT MAKE MANUAL REVISIONS TO MASTER. ISSUE NUMBER

ORIGINAL

1

| 342 / 392 Series Card Edge Connector<br>Contact Bend Detail |                                                                                                                                                                                                  | ACAD REFERENCE NO. 342 ENG MASTER |             |                  |        |
|-------------------------------------------------------------|--------------------------------------------------------------------------------------------------------------------------------------------------------------------------------------------------|-----------------------------------|-------------|------------------|--------|
|                                                             |                                                                                                                                                                                                  | DRAWN:                            | J.LEE       | DATE: OCT. 06/09 |        |
|                                                             |                                                                                                                                                                                                  | CHECKED:                          |             | DATE:            |        |
| TORONTO, ONTARIO                                            | THESE DRAWINGS AND SPECIFICATIONS ARE THE PROPERTY OF EDAC INC. AND SHALL NOT BE REPRODUCED, OR COPIED OR USED AS THE BASIS FOR THE MANUFACTURE OR SALE OF APPARATUS WITHOUT WRITTEN PERMISSION. | SCALE:                            | NTS         | SHEET :          | 2 OF 3 |
|                                                             |                                                                                                                                                                                                  | DRAWING                           | NUMBER      |                  | ISSUE  |
| YOUR CONNECTION TO QUALITY & SERVICE                        |                                                                                                                                                                                                  | 3                                 | 42 Assembly |                  | 1      |