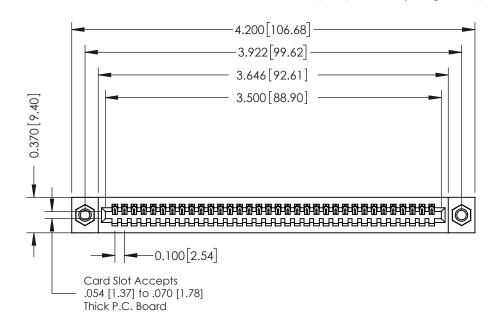

**Mounting Option** 

07-M3-0.5 Metric Threaded Inserts

**Contact Detail** 

540-Wire Wrap .025 Sq.(0.64 Sq.) - Tail LG=.570(14.48) .100 [2.54] Contact Spacing x .200 [5.08] Row Spacing

**See Accompanying Pages for:** 

- **Contact Bend Details**
- **Mounting Options**

342 / 392 Card Edge Connector Part Number: 392-034-540-107

YOUR CONNECTION TO QUALITY & SERVICE

342 ENG MASTER J.LEE DATE: OCT. 06/09 SHEET 1 OF 3

342 Assembly