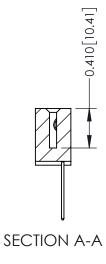

THIS IS A C.A.D. GENERATED DRAWING DO NOT MAKE MANUAL REVISIONS TO MASTER

ISSUE NUMBER

ORIGINAL

1

| 342 / 392 Card Edge Connector<br>Mounting Options |                                                                                                                                                                                               | ACAD REFERENCE NO. 342 ENG MASTER |                         |        |  |  |
|---------------------------------------------------|-----------------------------------------------------------------------------------------------------------------------------------------------------------------------------------------------|-----------------------------------|-------------------------|--------|--|--|
|                                                   |                                                                                                                                                                                               | DRAWN: J.LEE                      | DATE: <b>OCT. 06/09</b> |        |  |  |
|                                                   |                                                                                                                                                                                               | CHECKED:                          | DATE:                   |        |  |  |
| TORONTO, ONTARIO                                  | THESE DRAWINGS AND SPECIFICATIONS ARE THE PROPERTY OF EDAC INCAND SHALL NOT BE REPRODUCED,OR COPIED OR USED AS THE BASIS FOR THE MANUFACTURE OR SALE OF APPARATUS WITHOUT WRITTEN PERMISSION. | SCALE: NTS                        | SHEET :                 | 3 OF 3 |  |  |
|                                                   |                                                                                                                                                                                               | DRAWING NUMBER                    | •                       | ISSUE  |  |  |
| YOUR CONNECTION TO QUALITY & SERVICE              |                                                                                                                                                                                               | 342 Assembly                      |                         | 1      |  |  |