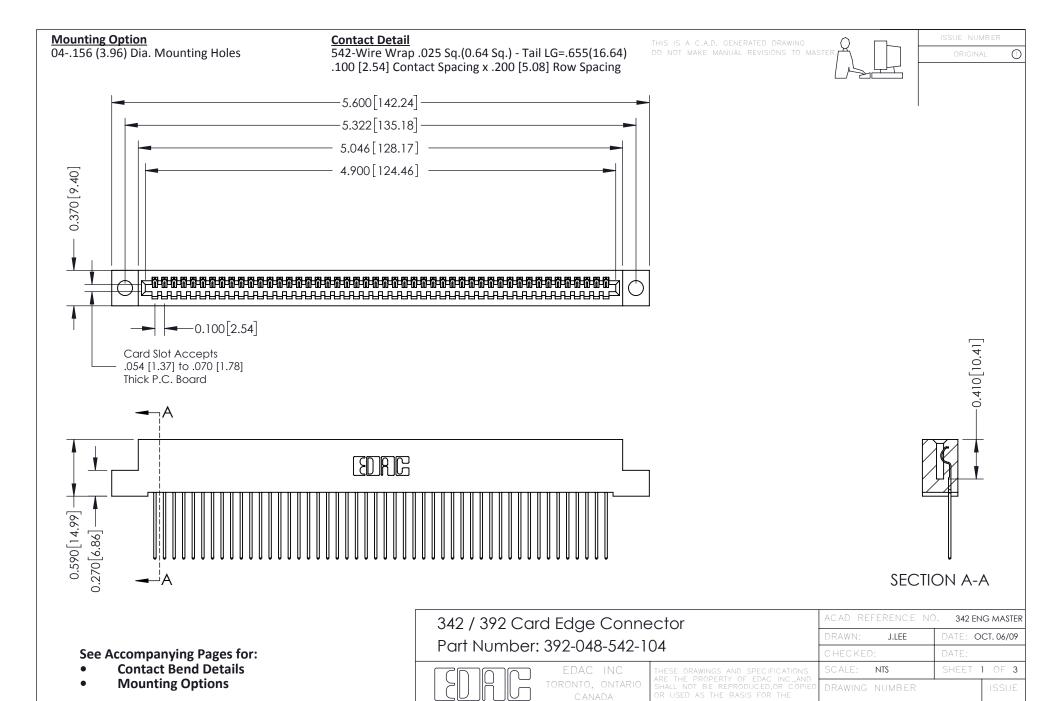

YOUR CONNECTION TO QUALITY & SERVICE

342 Assembly

THIS IS A C.A.D. GENERATED DRAWING DO NOT MAKE MANUAL REVISIONS TO MASTER. ISSUE NUMBER

ORIGINAL

1



| 342 / 392 Series Card Edge Connector<br>Contact Bend Detail |                                                                                                                                                                                                  | ACAD REFERENCE NO. 342 ENG MASTER |             |                  |        |
|-------------------------------------------------------------|--------------------------------------------------------------------------------------------------------------------------------------------------------------------------------------------------|-----------------------------------|-----------