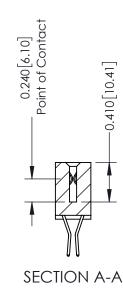

**Mounting Option** 02-.128 (3.25) Wide Mounting Slots **Contact Detail** 

560-Extender Board Bend (Code 523 Contacts) .100 [2.54] Contact Spacing x .200 [5.08] Row Spacing