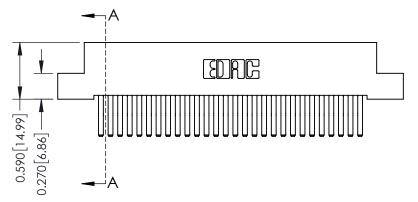

342 Assembly

THIS IS A C.A.D. GENERATED DRAWING DO NOT MAKE MANUAL REVISIONS TO MASTER. ISSUE NUMBER

ORIGINAL

1

| 342 / 392 Series Card Edge Connector<br>Contact Bend Detail |                                                                                                                                                                                                  | ACAD REFERENCE NO. 342 ENG MASTER |             |                  |        |
|-------------------------------------------------------------|--------------------------------------------------------------------------------------------------------------------------------------------------------------------------------------------------|-----------------------------------|-------------|------------------|--------|
|                                                             |                                                                                                                                                                                                  | DRAWN:                            | J.LEE       | DATE: OCT. 06/09 |        |
|                                                             |                                                                                                                                                                                                  | CHECKED:                          |             | DATE:            |        |
| TORONTO, ONTARIO                                            | THESE DRAWINGS AND SPECIFICATIONS ARE THE PROPERTY OF EDAC INC. AND SHALL NOT BE REPRODUCED, OR COPIED OR USED AS THE BASIS FOR THE MANUFACTURE OR SALE OF APPARATUS WITHOUT WRITTEN PERMISSION. | SCALE:                            | NTS         | SHEET :          | 2 OF 3 |
|                                                             |                                                                                                                                                                                                  | DRAWING                           | NUMBER      |                  | ISSUE  |
| YOUR CONNECTION TO QUALITY & SERVICE                        |                                                                                                                                                                                                  | 3                                 | 42 Assembly |                  | 1      |