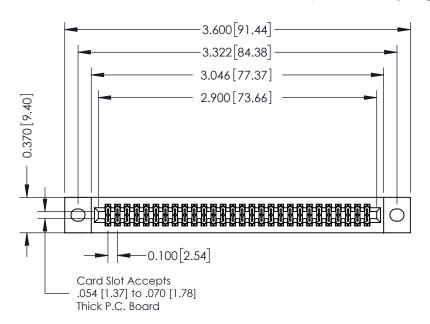

## **See Accompanying Pages for:**

- **Contact Bend Details**
- **Mounting Options**

342 / 392 Card Edge Connector Part Number: 392-056-560-202

YOUR CONNECTION TO QUALITY & SERVICE

342 ENG MASTER DATE: OCT. 06/09 J.LEE SHEET 1 OF 3

342 Assembly

THIS IS A C.A.D. GENERATED DRAWING DO NOT MAKE MANUAL REVISIONS TO MASTER. ISSUE NUMBER

ORIGINAL

1

| 342 / 392 Series Card Edge Connector<br>Contact Bend Detail |                                                                                                                                                                                                  | ACAD REFERENCE NO. 342 ENG MASTER |             |                  |        |
|-------------------------------------------------------------|--------------------------------------------------------------------------------------------------------------------------------------------------------------------------------------------------|-----------------------------------|-------------|------------------|--------|
|                                                             |                                                                                                                                                                                                  | DRAWN:                            | J.LEE       | DATE: OCT. 06/09 |        |
|                                                             |                                                                                                                                                                                                  | CHECKED:                          |             | DATE:            |        |
| TORONTO, ONTARIO                                            | THESE DRAWINGS AND SPECIFICATIONS ARE THE PROPERTY OF EDAC INC. AND SHALL NOT BE REPRODUCED, OR COPIED OR USED AS THE BASIS FOR THE MANUFACTURE OR SALE OF APPARATUS WITHOUT WRITTEN PERMISSION. | SCALE:                            | NTS         | SHEET :          | 2 OF 3 |
|                                                             |                                                                                                                                                                                                  | DRAWING                           | NUMBER      |                  | ISSUE  |
| YOUR CONNECTION TO QUALITY & SERVICE                        |                                                                                                                                                                                                  | 3                                 | 42 Assembly |                  | 1      |