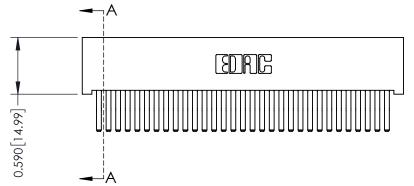

| 342 / 392 Card Edge Connector |
|-------------------------------|
| Part Number: 392-062-560-201  |

YOUR CONNECTION TO QUALITY & SERVICE

|   | ACAD REFERENCE NO | . 342 ENG MASTER |
|---|-------------------|------------------|
|   | DRAWN: J.LEE      | DATE: OCT. 06/09 |
|   | CHECKED:          | DATE:            |
|   | SCALE: NTS        | SHEET 1 OF 3     |
| ) | DRAWING NUMBER    | ISSUE            |

342 Assembly

THIS IS A C.A.D. GENERATED DRAWING DO NOT MAKE MANUAL REVISIONS TO MASTER. ISSUE NUMBER

ORIGINAL

1

| 342 / 392 Series Card Edge Connector<br>Contact Bend Detail |                                                                   | ACAD REFERENCE NO. 342 ENG MASTER |             |                  |        |  |
|-------------------------------------------------------------|-------------------------------------------------------------------|-----------------------------------|-------------|------------------|--------|--|
|                                                             |                                                                   | DRAWN:                            | J.LEE       | DATE: OCT. 06/09 |        |  |
| Comaci bena Deraii                                          | i bena benali                                                     |                                   | CHECKED:    |                  | DATE:  |  |
| EDAC INC                                                    | THESE DRAWINGS AND SPECIFICATIONS ARE THE PROPERTY OF EDAC INCAND | SCALE:                            | NTS         | SHEET :          | 2 OF 3 |  |
| TORONTO, ONTARIO                                            | SHALL NOT BE REPRODUCED, OR COPIED  OR USED AS THE BASIS FOR THE  | DRAWING                           | NUMBER      |                  | ISSUE  |  |
| YOUR CONNECTION TO QUALITY & SERVICE                        | QUALITY & SERVICE WITHOUT WRITTEN PERMISSION.                     | 3                                 | 42 Assembly |                  | 1      |  |