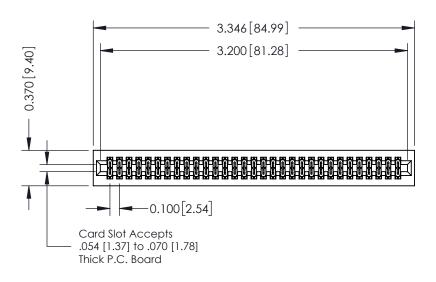

| 342 / 392 Card Edge Connector |
|-------------------------------|
| Part Number: 392-062-560-201  |

YOUR CONNECTION TO QUALITY & SERVICE

|   | ACAD REFERENCE NO | . 342 ENG MASTER |
|---|-------------------|------------------|
|   | DRAWN: J.LEE      | DATE: OCT. 06/09 |
|   | CHECKED:          | DATE:            |
|   | SCALE: NTS        | SHEET 1 OF 3     |
| ) | DRAWING NUMBER    | ISSUE            |

342 Assembly

THIS IS A C.A.D. GENERATED DRAWING DO NOT MAKE MANUAL REVISIONS TO MASTER. ISSUE NUMBER

ORIGINAL

1

| 342 / 392 Series Card Edge Connector<br>Contact Bend Detail |                                                                   | ACAD REFERENCE NO. 342 ENG MASTER |             |                  |        |  |
|-------------------------------------------------------------|-------------------------------------------------------------------|-----------------------------------|-------------|------------------|--------|--|
|                                                             |                                                                   | DRAWN:                            | J.LEE       | DATE: OCT. 06/09 |        |  |
| Comaci bena Deraii                                          | i bena benali                                                     |                                   | CHECKED:    |                  | DATE:  |  |
| EDAC INC                                                    | THESE DRAWINGS AND SPECIFICATIONS ARE THE PROPERTY OF EDAC INCAND | SCALE:                            | NTS         | SHEET :          | 2 OF 3 |  |
| TORONTO, ONTARIO                                            | SHALL NOT BE REPRODUCED, OR COPIED  OR USED AS THE BASIS FOR THE  | DRAWING                           | NUMBER      |                  | ISSUE  |  |
| YOUR CONNECTION TO QUALITY & SERVICE                        | QUALITY & SERVICE WITHOUT WRITTEN PERMISSION.                     | 3                                 | 42 Assembly |                  | 1      |  |