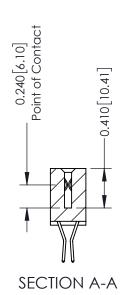

**Mounting Option** 01-No Mounting Lugs **Contact Detail** 

560-Extender Board Bend (Code 523 Contacts) .100 [2.54] Contact Spacing x .200 [5.08] Row Spacing

**See Accompanying Pages for:** 

- **Contact Bend Details**
- **Mounting Options**

342 Assembly

THIS IS A C.A.D. GENERATED DRAWING DO NOT MAKE MANUAL REVISIONS TO MASTER. ISSUE NUMBER

ORIGINAL

1

| 342 / 392 Series Card Edge Connector<br>Contact Bend Detail |                                                                   | ACAD REFERENCE NO. 342 ENG MASTER |             |                  |        |  |
|-------------------------------------------------------------|-------------------------------------------------------------------|-----------------------------------|-------------|------------------|--------|--|
|                                                             |                                                                   | DRAWN:                            | J.LEE       | DATE: OCT. 06/09 |        |  |
| Comaci bena Deraii                                          | i bena benali                                                     |                                   | CHECKED:    |                  | DATE:  |  |
| EDAC INC                                                    | THESE DRAWINGS AND SPECIFICATIONS ARE THE PROPERTY OF EDAC INCAND | SCALE:                            | NTS         | SHEET :          | 2 OF 3 |  |
| TORONTO, ONTARIO                                            | SHALL NOT BE REPRODUCED, OR COPIED  OR USED AS THE BASIS FOR THE  | DRAWING                           | NUMBER      |                  | ISSUE  |  |
| YOUR CONNECTION TO QUALITY & SERVICE                        | QUALITY & SERVICE WITHOUT WRITTEN PERMISSION.                     | 3                                 | 42 Assembly |                  | 1      |  |