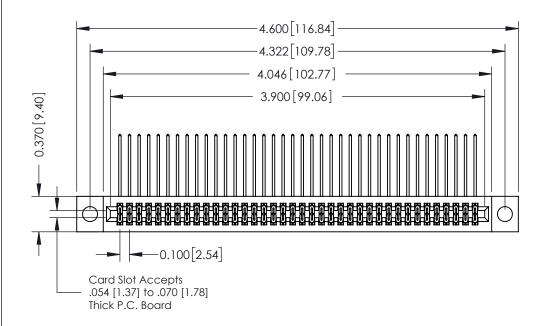

## **See Accompanying Pages for:**

- **Contact Bend Details**
- **Mounting Options**

342 / 392 Card Edge Connector Part Number: 392-076-559-204

YOUR CONNECTION TO QUALITY & SERVICE

|   | ACAD REFERENCE NO | 342 ENG MASTER   |  |  |  |  |
|---|-------------------|------------------|--|--|--|--|
|   | DRAWN: J.LEE      | DATE: OCT. 06/09 |  |  |  |  |
|   | CHECKED:          | ED: DATE:        |  |  |  |  |
|   | SCALE: NTS        | SHEET 1 OF 3     |  |  |  |  |
| ) | DRAWING NUMBER    | ISSUE            |  |  |  |  |

342 Assembly

THIS IS A C.A.D. GENERATED DRAWING DO NOT MAKE MANUAL REVISIONS TO MASTER. ISSUE NUMBER

ORIGINAL

1

| 342 / 392 Series Card Edge Connector |                                                                                                                                                                                               |          | ACAD REFERENCE NO. 342 ENG MASTER |                  |        |  |
|--------------------------------------|-----------------------------------------------------------------------------------------------------------------------------------------------------------------------------------------------|----------|-----------------------------------|------------------|--------|--|
| Contact Bend Detail                  |                                                                                                                                                                                               | DRAWN:   | J.LEE                             | DATE: OCT. 06/09 |        |  |
|                                      |                                                                                                                                                                                               | CHECKED: |                                   | DATE:            |        |  |
| EDAC INC                             | THESE DRAWINGS AND SPECIFICATIONS ARE THE PROPERTY OF EDAC INCAND SHALL NOT BE REPRODUCED.OR COPIED OR USED AS THE BASIS FOR THE MANUFACTURE OR SALE OF APPARATUS WITHOUT WRITTEN PERMISSION. | SCALE:   | NTS                               | SHEET :          | 2 OF 3 |  |
| TORONTO, ONTARIO                     |                                                                                                                                                                                               | DRAWING  | NUMBER                            |                  | ISSUE  |  |
| YOUR CONNECTION TO QUALITY & SERVICE |                                                                                                                                                                                               | 3        | 42 Assembly                       |                  | 1      |  |