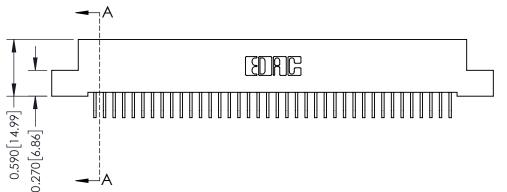

THIS IS A C.A.D. GENERATED DRAWING DO NOT MAKE MANUAL REVISIONS TO MASTER

ISSUE NUMBER

ORIGINAL

1

| 342 / 392 Card Edge Conne            | ACAD REFERENCE NO. 342 ENG MASTER                                                                                                                                                               |                |                         |        |
|--------------------------------------|-------------------------------------------------------------------------------------------------------------------------------------------------------------------------------------------------|----------------|-------------------------|--------|
| Mounting Options                     |                                                                                                                                                                                                 | DRAWN: J.LEE   | DATE: <b>OCT. 06/09</b> |        |
| Moorning Ophons                      | CHECKED:                                                                                                                                                                                        | DATE:          |                         |        |
| EDAC INC                             | THESE DRAWINGS AND SPECIFICATIONS ARE THE PROPERTY OF EDAC INC.,AND SHALL NOT BE REPRODUCED,OR COPIED OR USED AS THE BASIS FOR THE MANUFACTURE OR SALE OF APPARATUS WITHOUT WRITTEN PERMISSION. | SCALE: NTS     | SHEET :                 | 3 OF 3 |
| TORONTO, ONTARIO                     |                                                                                                                                                                                                 | DRAWING NUMBER | •                       | ISSUE  |
| YOUR CONNECTION TO QUALITY & SERVICE |                                                                                                                                                                                                 | 342 Assembly   |                         | 1      |