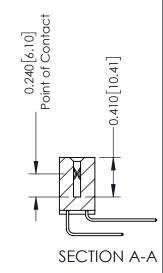

**Mounting Option** 04-.156 (3.96) Dia. Mounting Holes **Contact Detail** 

559-90 Degree Bend (Code 541 Contacts) .100 [2.54] Contact Spacing x .200 [5.08] Row Spacing