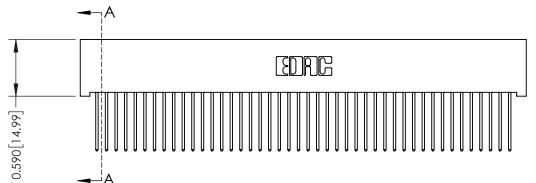

## **See Accompanying Pages for:**

- **Contact Bend Details**
- **Mounting Options**

342 / 392 Card Edge Connector Part Number: 392-088-540-201

YOUR CONNECTION TO QUALITY & SERVICE

| ACAD REFERENCE NO. 342 ENG MASTER |                  |  |  |  |
|-----------------------------------|------------------|--|--|--|
| DRAWN: J.LEE                      | DATE: OCT. 06/09 |  |  |  |
| CHECKED:                          | DATE:            |  |  |  |
| SCALE: NTS                        | SHEET 1 OF 3     |  |  |  |
| DRAWING NUMBER                    | ISSUE            |  |  |  |