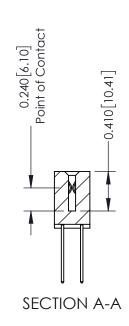

**Mounting Option** 01-No Mounting Lugs **Contact Detail** 

540-Wire Wrap .025 Sq.(0.64 Sq.) - Tail LG=.570(14.48) .100 [2.54] Contact Spacing x .200 [5.08] Row Spacing