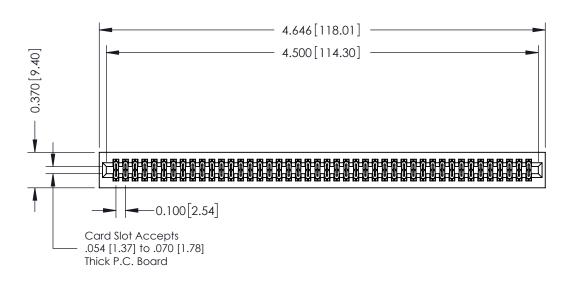

## **See Accompanying Pages for:**

- **Contact Bend Details**
- **Mounting Options**

342 / 392 Card Edge Connector Part Number: 392-088-540-201

YOUR CONNECTION TO QUALITY & SERVICE

| ACAD REFERENCE NO. 342 ENG MASTER |                  |  |  |  |
|-----------------------------------|------------------|--|--|--|
| DRAWN: J.LEE                      | DATE: OCT. 06/09 |  |  |  |
| CHECKED:                          | DATE:            |  |  |  |
| SCALE: NTS                        | SHEET 1 OF 3     |  |  |  |
| DRAWING NUMBER                    | ISSUE            |  |  |  |