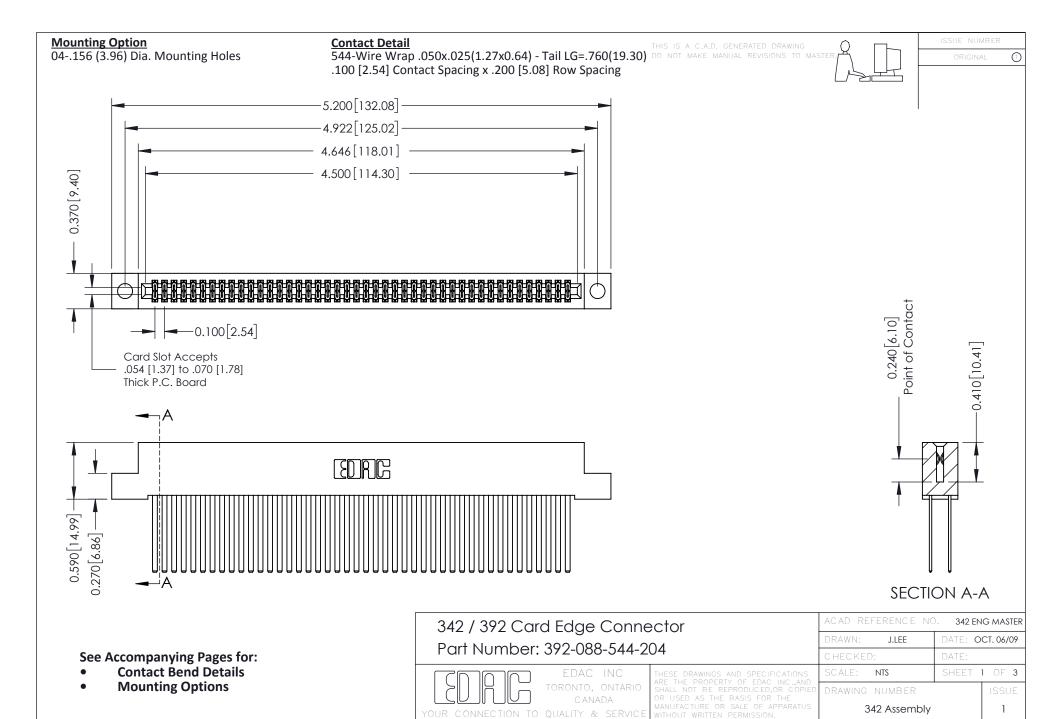

THIS IS A C.A.D. GENERATED DRAWING DO NOT MAKE MANUAL REVISIONS TO MASTER. ISSUE NUMBER

ORIGINAL

1



| 342 / 392 Series Card Edge Connector<br>Contact Bend Detail |                                                                                                                                                                                                  | ACAD REFERENCE NO. 342 ENG MASTER |             |                  |        |
|-------------------------------------------------------------|--------------------------------------------------------------------------------------------------------------------------------------------------------------------------------------------------|-----------------------------------|-------------|------------------|--------|
|