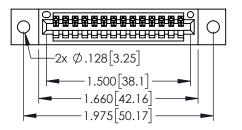

<u>Contact Dimensions:</u>
525-P.C. Tail .018 Sq.(0.46 Sq.) - Tail LG=.150(3.81)
.100 (2.54) Contact Spacing x .200 (5.08) Row Spacing

- INSULATOR MATERIAL: THERMOPLASTIC PBT BLACK, UL 94V-0
- CONTACT MATERIAL; COPPER TIN ALLOY CONTACT PLATING: GOLD ON THE MATING AREA, TIN PLATING ON THE CONTACT TAILS, NICKEL UNDERPLATE

| ACAD REFERENCE NO. 345-ENG-MASTER   |         |         |  |
|-------------------------------------|---------|---------|--|
| DRAWN: R.STA.MONICA DATE:MAY.16/201 |         | 16/2017 |  |
| CHECKED:                            | DATE:   |         |  |
| SCALE: 1:1                          | SHEET 1 | OF 2    |  |
| DRAWING NUMBER                      |         | ISSUE   |  |
| 345-ENG-MASTER                      | 1       |         |  |