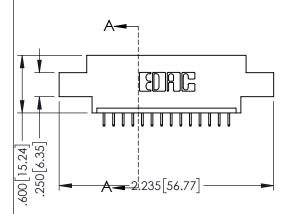

<u>Contact Dimensions:</u>
525-P.C. Tail .018 Sq.(0.46 Sq.) - Tail LG=.150(3.81)
.100 (2.54) Contact Spacing x .200 (5.08) Row Spacing

- INSULATOR MATERIAL: THERMOPLASTIC PBT BLACK, UL 94V-0
- CONTACT MATERIAL; COPPER TIN ALLOY CONTACT PLATING: GOLD ON THE MATING AREA, TIN PLATING ON THE CONTACT TAILS, NICKEL UNDERPLATE

| ACAD REFERENCE NO. 345-ENG-MASTER   |         |         |  |
|-------------------------------------|---------|---------|--|
| DRAWN: R.STA.MONICA DATE:MAY.16/201 |         | 16/2017 |  |
| CHECKED:                            | DATE:   |         |  |
| SCALE: 1:1                          | SHEET 1 | OF 2    |  |
| DRAWING NUMBER                      |         | ISSUE   |  |
| 345-ENG-MASTER                      | 1       |         |  |