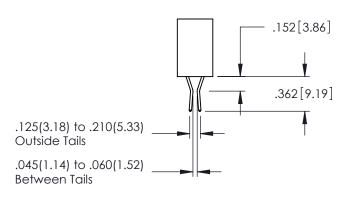

..330[8.38] CARD SLOT .160[4.06] POINT OF CONTACT

**SECTION A-A** 

.107 [2.72] .082 [2.08] .157 [4] .232 [5.89] .125(3.18) to .210(5.33) .125(3.18) to .210(5.33) Outside Tails Outside Tails .045(1.14) to .060(1.52) .045(1.14) to .060(1.52) Between Tails Between Tails **Contact Code 555 Contact Code 556** 

**Contact Code 558** 

## **Contact Code 559**

## Contact Code 560

INSULATOR MATERIAL: THERMOPLASTIC POLYESTER, UL 94V-0 DAP MATERIAL AVAILABLE UPON REQUEST

CONTACT MATERIAL; COPPER ALLOY CONTACT PLATING: GOLD ON THE MATING AREA, TIN PLATING ON THE CONTACT TAILS, NICKEL UNDERPLATE