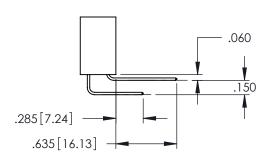

<u>Contact Dimensions:</u>
525-P.C. Tail .018 Sq.(0.46 Sq.) - Tail LG=.150(3.81)
.100 (2.54) Contact Spacing x .200 (5.08) Row Spacing

- INSULATOR MATERIAL: THERMOPLASTIC PBT BLACK, UL 94V-0
- CONTACT MATERIAL; COPPER TIN ALLOY CONTACT PLATING: GOLD ON THE MATING AREA, TIN PLATING ON THE CONTACT TAILS, NICKEL UNDERPLATE