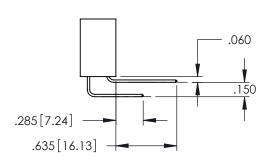

ACAD REFERENCE NO. 345-ENG-MASTER

DATE:MAY.16/2017

SHEET 1 OF 2

DRAWN: R.STA.MONICA

**Contact Code 558** 

Contact Code 559

**Contact Code 560** 

INSULATOR MATERIAL: THERMOPLASTIC POLYESTER, UL 94V-0

DAP MATERIAL AVAILABLE UPON REQUEST

CONTACT MATERIAL; COPPER ALLOY CONTACT PLATING: GOLD ON THE MATING AREA, TIN PLATING ON THE CONTACT TAILS, NICKEL UNDERPLATE

345/395 SERIES CARD EDGE CONNECTOR CONTACT CODE 555,556,558,559,560 DIMENSIONS