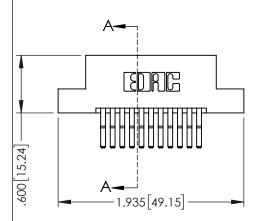

DAP MATERIAL AVAILABLE UPON REQUEST

CONTACT MATERIAL; COPPER ALLOY CONTACT PLATING: GOLD ON THE MATING AREA, TIN PLATING ON THE CONTACT TAILS, NICKEL UNDERPLATE

345/395 SERIES CARD EDGE CONNECTOR CONTACT CODE 555,556,558,559,560 DIMENSIONS