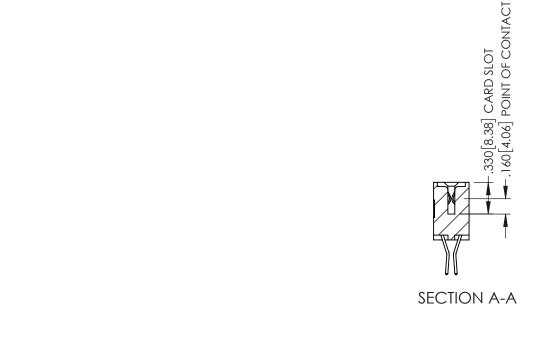

DAP MATERIAL AVAILABLE UPON REQUEST

CONTACT MATERIAL; COPPER ALLOY CONTACT PLATING: GOLD ON THE MATING AREA, TIN PLATING ON THE CONTACT TAILS, NICKEL UNDERPLATE

345/395 SERIES CARD EDGE CONNECTOR CONTACT CODE 555,556,558,559,560 DIMENSIONS