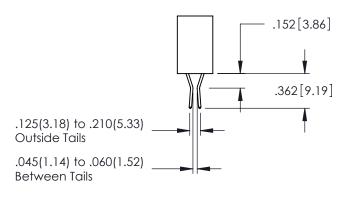

ACAD REFERENCE NO. 345-ENG-MASTER

DATE:MAY.16/2017

SHEET 1 OF 2

DRAWN: R.STA.MONICA

**Contact Code 558** 

Contact Code 559

**Contact Code 560** 

INSULATOR MATERIAL: THERMOPLASTIC POLYESTER, UL 94V-0

DAP MATERIAL AVAILABLE UPON REQUEST

CONTACT MATERIAL; COPPER ALLOY CONTACT PLATING: GOLD ON THE MATING AREA, TIN PLATING ON THE CONTACT TAILS, NICKEL UNDERPLATE

345/395 SERIES CARD EDGE CONNECTOR CONTACT CODE 555,556,558,559,560 DIMENSIONS