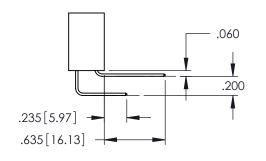

DAP MATERIAL AVAILABLE UPON REQUEST

CONTACT MATERIAL; COPPER ALLOY CONTACT PLATING: GOLD ON THE MATING AREA, TIN PLATING ON THE CONTACT TAILS, NICKEL UNDERPLATE

345/395 SERIES CARD EDGE CONNECTOR CONTACT CODE 555,556,558,559,560 DIMENSIONS