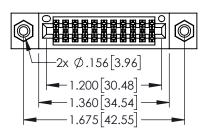

DAP MATERIAL AVAILABLE UPON REQUEST

CONTACT MATERIAL; COPPER ALLOY CONTACT PLATING: GOLD ON THE MATING AREA, TIN PLATING ON THE CONTACT TAILS, NICKEL UNDERPLATE

345/395 SERIES CARD EDGE CONNECTOR CONTACT CODE 555,556,558,559,560 DIMENSIONS