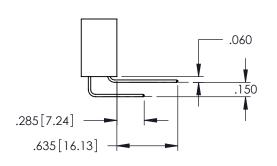

<u>Contact Dimensions:</u>
525-P.C. Tail .018 Sq.(0.46 Sq.) - Tail LG=.150(3.81)
.100 (2.54) Contact Spacing x .200 (5.08) Row Spacing

1

..330[8.38] CARD SLOT .160[4.06] POINT OF CONTACT **SECTION A-A** 

INSULATOR MATERIAL: THERMOPLASTIC PBT BLACK, UL 94V-0

CONTACT MATERIAL; COPPER TIN ALLOY CONTACT PLATING: GOLD ON THE MATING AREA, TIN PLATING ON THE CONTACT TAILS, NICKEL UNDERPLATE

| 345/395 SERIES CARD EDGE CONNECTOR |
|------------------------------------|
| PART NUMBER: 395-036-525-108       |