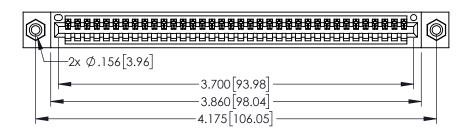

<u>Contact Dimensions:</u>
525-P.C. Tail .018 Sq.(0.46 Sq.) - Tail LG=.150(3.81)
.100 (2.54) Contact Spacing x .200 (5.08) Row Spacing

1

..330[8.38] CARD SLOT .160[4.06] POINT OF CONTACT **SECTION A-A** 

INSULATOR MATERIAL: THERMOPLASTIC PBT BLACK, UL 94V-0

CONTACT MATERIAL; COPPER TIN ALLOY CONTACT PLATING: GOLD ON THE MATING AREA, TIN PLATING ON THE CONTACT TAILS, NICKEL UNDERPLATE

| 345/395 SERIES CARD EDGE CONNECTOR |
|------------------------------------|
| PART NUMBER: 395-036-525-108       |