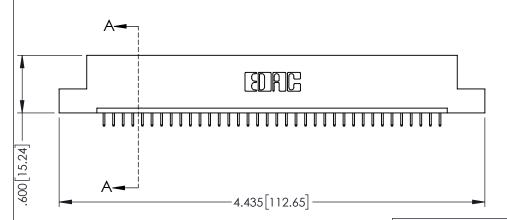

<u>Contact Dimensions:</u>
525-P.C. Tail .018 Sq.(0.46 Sq.) - Tail LG=.150(3.81)
.100 (2.54) Contact Spacing x .200 (5.08) Row Spacing

1

..330[8.38] CARD SLOT .160[4.06] POINT OF CONTACT **SECTION A-A** 

INSULATOR MATERIAL: THERMOPLASTIC PBT BLACK, UL 94V-0

CONTACT MATERIAL; COPPER TIN ALLOY CONTACT PLATING: GOLD ON THE MATING AREA, TIN PLATING ON THE CONTACT TAILS, NICKEL UNDERPLATE

| 345/395 SERIES CARD EDGE CONNECTOR |
|------------------------------------|
| PART NUMBER: 395-036-525-108       |