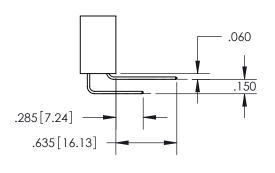

ISSUE NUMBER

ORIGINAL

1

**Contact Code 558** 

**Contact Code 559** 

**Contact Code 560** 

ACAD REFERENCE NO.

| 345/395 SERIES CARD EDGE CONNECTOR          |
|---------------------------------------------|
| CONTACT CODE 555,556,558,559,560 DIMENSIONS |

Outside Tails

Between Tails

| S | DRAWN: R.STA.MONICA | DATE:MAY.16/2017 |  |
|---|---------------------|------------------|--|
|   | CHECKED:            | DATE:            |  |
|   | SCALE: 1:1          | SHEET 2 OF 2     |  |
|   | DRAWING NUMBER      | ISSUE            |  |
|   | 345-ENG-MASTER      | 1                |  |