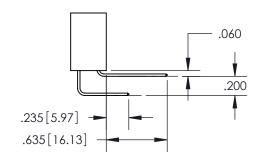

ISSUE NUMBER

ORIGINAL

1

**Contact Code 558** 

**Contact Code 559** 

**Contact Code 560** 

ACAD REFERENCE NO.

| 345/395 SERIES CARD EDGE CONNECTOR          |
|---------------------------------------------|
| CONTACT CODE 555,556,558,559,560 DIMENSIONS |

Outside Tails

Between Tails

| S | DRAWN: R.STA.MONICA | DATE:MAY.16/2017 |  |
|---|---------------------|------------------|--|
|   | CHECKED:            | DATE:            |  |
|   | SCALE: 1:1          | SHEET 2 OF 2     |  |
|   | DRAWING NUMBER      | ISSUE            |  |
|   | 345-ENG-MASTER      | 1                |  |