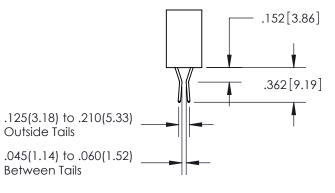

Outside Tails

Between Tails

| S | DRAWN: R.STA.MONICA | DATE:MAY.16/2017 |  |
|---|---------------------|------------------|--|
|   | CHECKED:            | DATE:            |  |
|   | SCALE: 1:1          | SHEET 2 OF 2     |  |
|   | DRAWING NUMBER      | ISSUE            |  |
|   | 345-ENG-MASTER      | 1                |  |