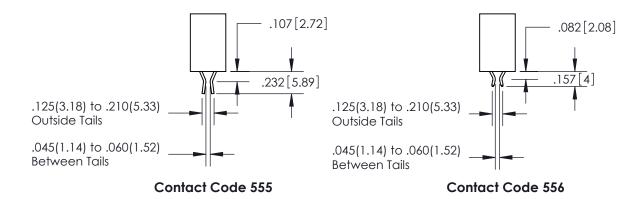

## SECTION A-A

<u>Contact Dimensions:</u> 555-Extender Board Bend (Code 500 Contacts) See Sheet 2 for Contact Code 555, 556, 558, 559, 560 Dimensions

INSULATOR MATERIAL: THERMOPLASTIC PBT, UL 94V-0 CONTACT MATERIAL; COPPER TIN ALLOY CONTACT PLATING: GOLD ON THE MATING AREA, TIN PLATING ON THE CONTACT TAILS, NICKEL UNDERPLATE

ISSUE NUMBER

ORIGINAL

1

**Contact Code 558** 

**Contact Code 559** 

**Contact Code 560** 

ACAD REFERENCE NO.

| 345/395 SERIES CARD EDGE CONNECTOR          |
|---------------------------------------------|
| CONTACT CODE 555,556,558,559,560 DIMENSIONS |

Outside Tails

Between Tails

| S | DRAWN: R.STA.MONICA | DATE:MAY.16/2017 |  |
|---|---------------------|------------------|--|
|   | CHECKED:            | DATE:            |  |
|   | SCALE: 1:1          | SHEET 2 OF 2     |  |
|   | DRAWING NUMBER      | ISSUE            |  |
|   | 345-ENG-MASTER      | 1                |  |