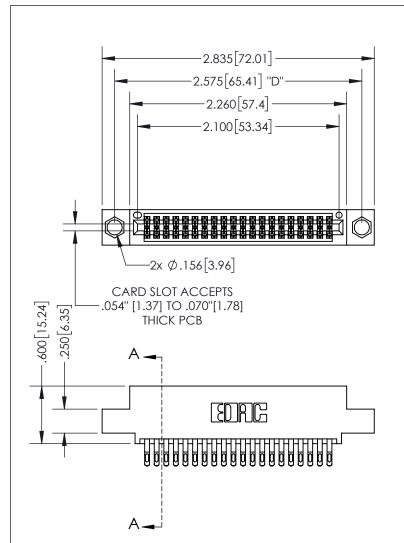

THIS IS A C.A.D. GENERATED DRAWING DO NOT MAKE MANUAL REVISIONS TO MASTER.

ISSUE NUMBER ORIGINAL 1

.160 4.06 POINT OF CONTACT .330[8.38] -.370[9.4] **CARD SLOT** 

## SECTION A-A

<u>Contact Dimensions:</u> 555-Extender Board Bend (Code 500 Contacts) See Sheet 2 for Contact Code 555, 556, 558, 559, 560 Dimensions

INSULATOR MATERIAL: THERMOPLASTIC PBT, UL 94V-0 CONTACT MATERIAL; COPPER TIN ALLOY CONTACT PLATING: GOLD ON THE MATING AREA, TIN PLATING ON THE CONTACT TAILS, NICKEL UNDERPLATE

345/395 SERIES CARD EDGE CONNECTOR PART NUMBER: 395-040-555-504

YOUR CONNECTION TO QUALITY & SERVICE

**EDAC INC** TORONTO, ONTARIO CANADA

THESE DRAWINGS AND SPECIFICATIONS ARE THE PROPERTY OF EDAC INC.,AND SHALL NOT BE REPRODUCED, OR COPIED OR USED AS THE BASIS FOR THE MANUFACTURE OR SALE OF APPARATUS WITHOUT WRITTEN PERMISSION.

| ACAD REFERENCE NO. |              | 345-ENG-MASTER |           |
|--------------------|--------------|----------------|-----------|
| DRAWN:             | R.STA.MONICA | DATEMA         | Y.16/2017 |
| CHECKED:           |              | DATE:          |           |
| SCALE:             | 1:1          | SHEET          | OF 2      |
| DRAWING NUMBER     |              |                | ISSUE     |
| 345-ENG-MASTER     |              |                | 1         |