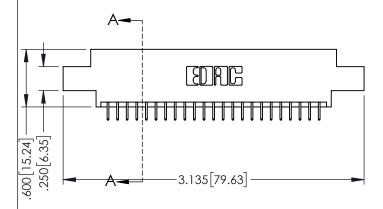

| 345/395 SERIES CARD EDGE CONNECTOR |
|------------------------------------|
| PART NUMBER: 395-046-525-807       |
| FART NUMBER, 373-046-323-00/       |

| ACAD REFERENCE NO. 345-ENG-MASTER |                 |           |  |
|-----------------------------------|-----------------|-----------|--|
| DRAWN: R.STA.MONICA               | DATE: <b>MA</b> | Y.16/2017 |  |
| CHECKED:                          | DATE:           |           |  |
| SCALE: 1:1                        | SHEET 1         | OF 2      |  |
| DRAWING NUMBER                    |                 | ISSUE     |  |
| 345-ENG-MASTER                    |                 | 1         |  |