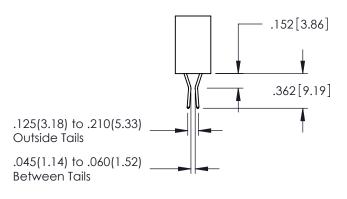

**SECTION A-A** 

345-ENG-MASTER

.107 [2.72] .082 [2.08] .157 [4] .232 [5.89] .125(3.18) to .210(5.33) .125(3.18) to .210(5.33) Outside Tails Outside Tails .045(1.14) to .060(1.52) .045(1.14) to .060(1.52) Between Tails Between Tails **Contact Code 555 Contact Code 556** 