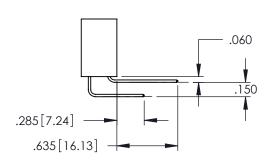

**SECTION A-A** 

345-ENG-MASTER

.107 [2.72] .082 [2.08] .157 [4] .232 [5.89] .125(3.18) to .210(5.33) .125(3.18) to .210(5.33) Outside Tails Outside Tails .045(1.14) to .060(1.52) .045(1.14) to .060(1.52) Between Tails Between Tails **Contact Code 555 Contact Code 556** 

**Contact Code 558** 

**Contact Code 559** 

Contact Code 560

INSULATOR MATERIAL: THERMOPLASTIC POLYESTER, UL 94V-0 DAP MATERIAL AVAILABLE UPON REQUEST

CONTACT MATERIAL; COPPER ALLOY CONTACT PLATING: GOLD ON THE MATING AREA, TIN PLATING ON THE CONTACT TAILS, NICKEL UNDERPLATE