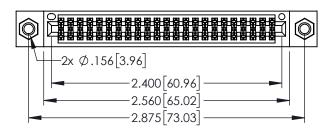

| 345/395 SERIES CARD EDGE CONNECTOR |
|------------------------------------|
| PART NUMBER: 395-046-525-807       |
| FART NUMBER, 373-046-323-00/       |

| ACAD REFERENCE NO. 345-ENG-MASTER |                 |           |  |
|-----------------------------------|-----------------|-----------|--|
| DRAWN: R.STA.MONICA               | DATE: <b>MA</b> | Y.16/2017 |  |
| CHECKED:                          | DATE:           |           |  |
| SCALE: 1:1                        | SHEET 1         | OF 2      |  |
| DRAWING NUMBER                    |                 | ISSUE     |  |
| 345-ENG-MASTER                    |                 | 1         |  |