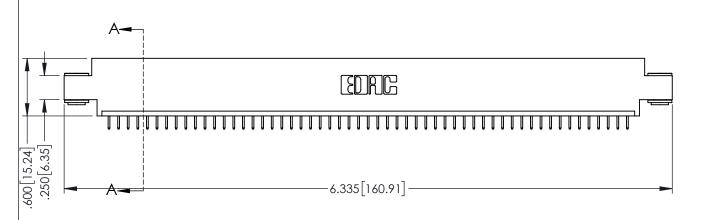

| 345/395 SERIES CARD EDGE CONNECTOR |
|------------------------------------|
| PART NUMBER: 395-055-525-603       |

EDAC INC TORONTO, ONTARIO CANADA

YOUR CONNECTION TO QUALITY & SERVICE WITHOUT WRITTEN