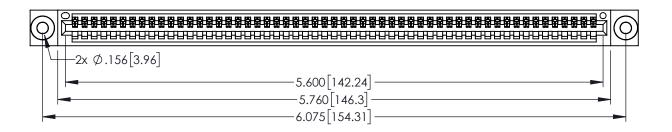

| 345/395 SERIES CARD EDGE CONNECTOR |
|------------------------------------|
| PART NUMBER: 395-055-525-603       |

EDAC INC TORONTO, ONTARIO CANADA

YOUR CONNECTION TO QUALITY & SERVICE WITHOUT WRITTEN