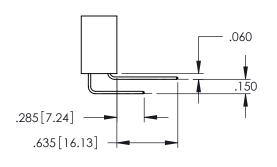

<u>Contact Dimensions:</u>
525-P.C. Tail .018 Sq.(0.46 Sq.) - Tail LG=.150(3.81)
.100 (2.54) Contact Spacing x .200 (5.08) Row Spacing

THIS IS A C.A.D. GENERATED DRAWING
DO NOT MAKE MANUAL REVISIONS TO MAST