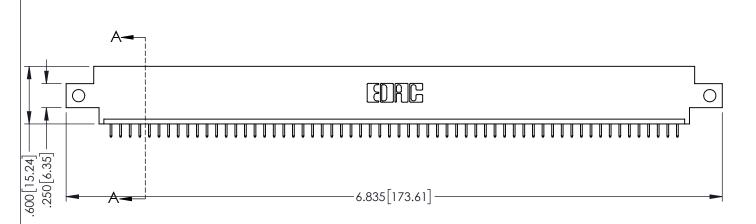

<u>Contact Dimensions:</u>
525-P.C. Tail .018 Sq.(0.46 Sq.) - Tail LG=.150(3.81)
.100 (2.54) Contact Spacing x .200 (5.08) Row Spacing

1

..330[8.38] CARD SLOT .160[4.06] POINT OF CONTACT **SECTION A-A** 

INSULATOR MATERIAL: THERMOPLASTIC PBT BLACK, UL 94V-0

CONTACT MATERIAL; COPPER TIN ALLOY

CONTACT PLATING: GOLD ON THE MATING AREA, TIN PLATING ON THE CONTACT TAILS, NICKEL UNDERPLATE

| 345/395 SERIES CARD EDGE CONNECTOR |
|------------------------------------|
| PART NUMBER: 395-060-525-612       |