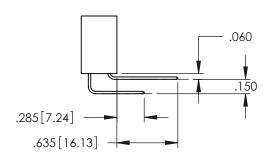

345-ENG-MASTER

.107 [2.72] .082 [2.08] .157 [4] .232 [5.89] .125(3.18) to .210(5.33) .125(3.18) to .210(5.33) Outside Tails Outside Tails .045(1.14) to .060(1.52) .045(1.14) to .060(1.52) Between Tails Between Tails **Contact Code 555 Contact Code 556** 