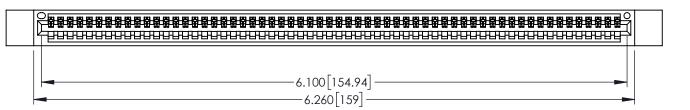

<u>Contact Dimensions:</u>
525-P.C. Tail .018 Sq.(0.46 Sq.) - Tail LG=.150(3.81)
.100 (2.54) Contact Spacing x .200 (5.08) Row Spacing

1

..330[8.38] CARD SLOT .160[4.06] POINT OF CONTACT **SECTION A-A** 

INSULATOR MATERIAL: THERMOPLASTIC PBT BLACK, UL 94V-0

CONTACT MATERIAL; COPPER TIN ALLOY

CONTACT PLATING: GOLD ON THE MATING AREA, TIN PLATING ON THE CONTACT TAILS, NICKEL UNDERPLATE

| 345/395 SERIES CARD EDGE CONNECTOR |
|------------------------------------|
| PART NUMBER: 395-060-525-612       |