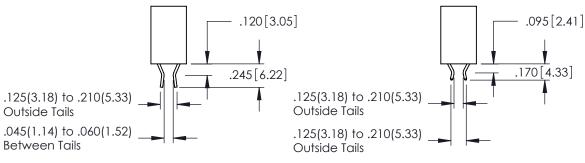

## 346/396 SERIES CARD EDGE CONNECTOR CONTACT CODE 555,556,558,559,560 DIMENSIONS

YOUR CONNECTION TO QUALITY & SERVICE

|   | ACAD REFERENCE NO. 346-ENG-MASTER |                  |
|---|-----------------------------------|------------------|
|   | DRAWN: J.LEE                      | DATE: APR. 22/09 |
|   | CHECKED:                          | DATE:            |
|   | SCALE: 1:1                        | SHEET 2 OF 2     |
| D | DRAWING NUMBER                    | ISSUE            |

346-ENG-MASTER