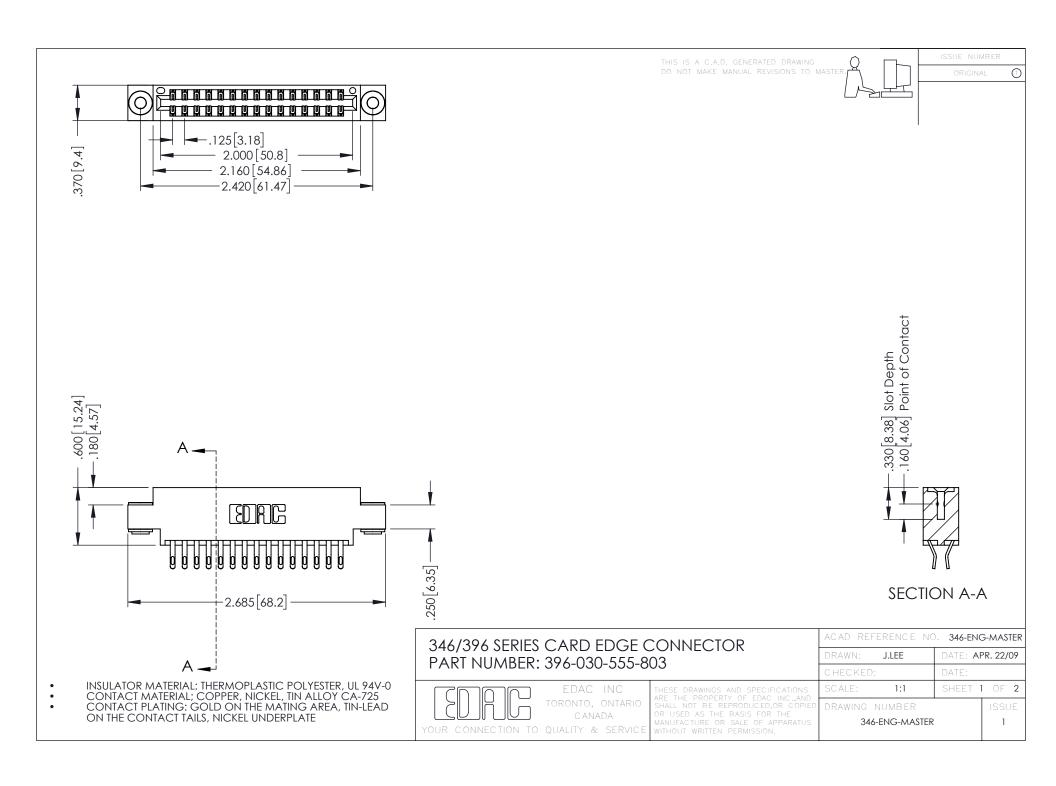

**Contact Code 555** 

**Contact Code 556** 

INSULATOR MATERIAL: THERMOPLASTIC POLYESTER, UL 94V-0 CONTACT MATERIAL; COPPER, NICKEL, TIN ALLOY CA-725 CONTACT PLATING: GOLD ON THE MATING AREA, TIN-LEAD

ON THE CONTACT TAILS, NICKEL UNDERPLATE

## 346/396 SERIES CARD EDGE CONNECTOR CONTACT CODE 555,556,558,559,560 DIMENSIONS

YOUR CONNECTION TO QUALITY & SERVICE

|   | ACAD REFERENCE NO. 346-ENG-MASTER |                  |
|---|-----------------------------------|------------------|
|   | DRAWN: J.LEE                      | DATE: APR. 22/09 |
|   | CHECKED:                          | DATE:            |
|   | SCALE: 1:1                        | SHEET 2 OF 2     |
| D | DRAWING NUMBER                    | ISSUE            |

346-ENG-MASTER