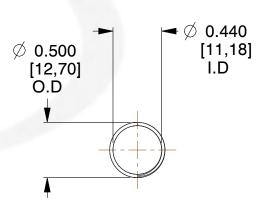

## **NOTES:**

1. Material : Spring Steel 2. Finish: Glod Irridite

3. Ends: Closed and Ground

4. Total Coils: 10.000

5. Sugg. Max. Deflection: 1.100 (in) 6. Sugg. Max. Load: 2.300 (lbs)

7. All Drawing Dimensions are in Inches [mm]