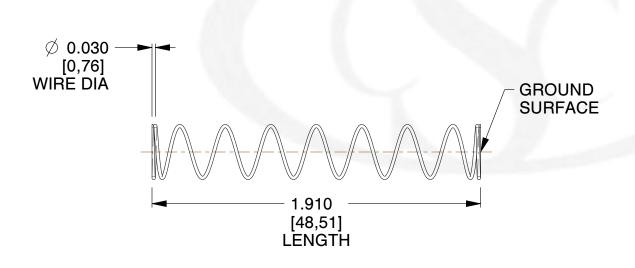

## **NOTES:**

1. Material : Spring Steel 2. Finish: Glod Irridite

3. Ends: Closed and Ground

4. Total Coils: 10.000

5. Sugg. Max. Deflection: 1.100 (in) 6. Sugg. Max. Load: 2.300 (lbs)

7. All Drawing Dimensions are in Inches [mm]