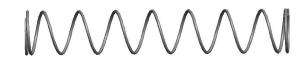

## **NOTES:**

1. Material : Spring Steel 2. Finish: Glod Irridite

3. Ends: Closed and Ground

4. Total Coils: 10.000

5. Sugg. Max. Deflection: 1.100 (in) 6. Sugg. Max. Load: 2.300 (lbs)

7. All Drawing Dimensions are in Inches [mm]