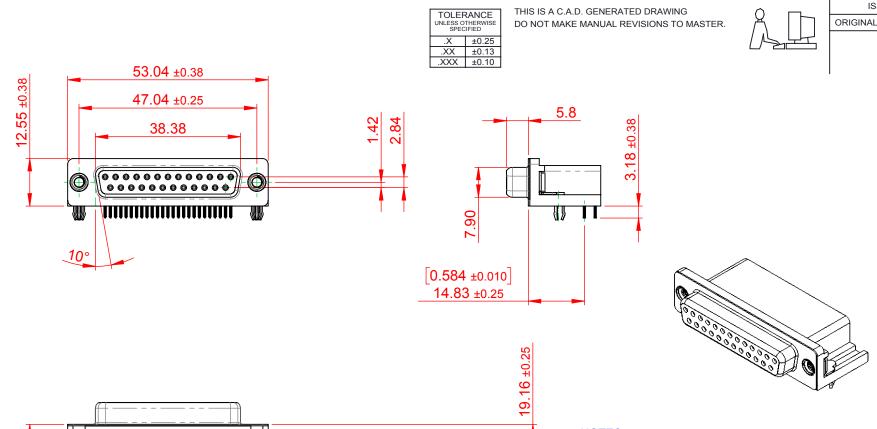

## 626 SERIES D-SUB CONNECTOR

1.385

2.77

2.84 ±0.25

8.0

THESE DRAWINGS AND SPECIFICATIONS ARE THE PROPERTY OF EDAC INC., AND SHALL NOT BE REPRODUCED, OR COPIED OR USED AS THE BASIS FOR THE MANUFACTURE OR SALE OF APPARATUS WITHOUT WRITTEN PERMISSION.

| SW REFERENCE NO.: 626 ASSEMBLY  |                    |
|---------------------------------|--------------------|
| DRAWN: C.B                      | DATE: AUG. 01/2018 |
| CHECKED:                        | DATE:              |
| SCALE: 1:1                      | SHEET 1 OF 1       |
| DRAWING NUMBER: 626-025-662-045 |                    |

 DRAWING NUMBER:
 626-025-662-045
 ISSUE

 PART NUMBER:
 626-025-662-045
 1

ISSUE NUMBER