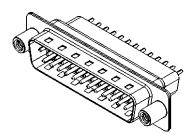

| 627 SERIES D-SUB CONNECTOR                                                     |                                                                                                                                                                                                                | SW REFERENCE NO.: 627 ASSEMBLY |           |                    |     |       |   |
|--------------------------------------------------------------------------------|----------------------------------------------------------------------------------------------------------------------------------------------------------------------------------------------------------------|--------------------------------|-----------|--------------------|-----|-------|---|
|                                                                                |                                                                                                                                                                                                                | DRAWN: C.B                     |           | DATE: AUG. 01/2018 |     | 8     |   |
|                                                                                |                                                                                                                                                                                                                | CHECKED:                       |           | DATE:              |     |       |   |
| EDAG INC<br>TORONTO, ONTARIO<br>CANADA<br>YOUR CONNECTION TO QUALITY & SERVICE | THESE DRAWINGS AND SPECIFICATIONS<br>ARE THE PROPERTY OF EDAC INC.,AND<br>SHALL NOT BE REPRODUCED,OR COPIED<br>OR USED AS THE BASIS FOR THE<br>MANUFACTURE OR SALE OF APPARATUS<br>WITHOUT WRITTEN PERMISSION. | SCALE: 1:1                     |           | SHEET              | 1 C | )F    | 1 |
|                                                                                |                                                                                                                                                                                                                | DRAWING NUMBER:                | 221-258   |                    | 1   | ISSUE |   |
|                                                                                |                                                                                                                                                                                                                | PART NUMBER:                   | 627-025-2 | 221-258            |     |       | 1 |