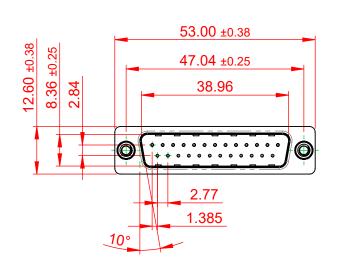

| 627 SERIES D-SUB CONNECTOR                                                     |                                                                                                                                                                                                                | SW REFERENCE NO.: 627 ASSEMBLY |           |                    |     |       |   |
|--------------------------------------------------------------------------------|----------------------------------------------------------------------------------------------------------------------------------------------------------------------------------------------------------------|--------------------------------|-----------|--------------------|-----|-------|---|
|                                                                                |                                                                                                                                                                                                                | DRAWN: C.B                     |           | DATE: AUG. 01/2018 |     | 8     |   |
|                                                                                |                                                                                                                                                                                                                | CHECKED:                       |           | DATE:              |     |       |   |
| EDAG INC<br>TORONTO, ONTARIO<br>CANADA<br>YOUR CONNECTION TO QUALITY & SERVICE | THESE DRAWINGS AND SPECIFICATIONS<br>ARE THE PROPERTY OF EDAC INC.,AND<br>SHALL NOT BE REPRODUCED,OR COPIED<br>OR USED AS THE BASIS FOR THE<br>MANUFACTURE OR SALE OF APPARATUS<br>WITHOUT WRITTEN PERMISSION. | SCALE: 1:1                     |           | SHEET              | 1 C | )F    | 1 |
|                                                                                |                                                                                                                                                                                                                | DRAWING NUMBER:                | 221-258   |                    | 1   | ISSUE |   |
|                                                                                |                                                                                                                                                                                                                | PART NUMBER:                   | 627-025-2 | 221-258            |     |       | 1 |