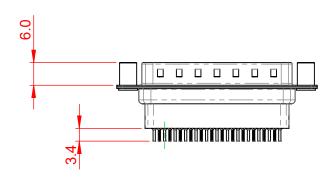

| 627 SERIES D-SUB CONNECTOR                                                     |                                                                                                                                                                                                                | SW REFERENCE NO.: 627 ASSEMBLY |           |                    |     |       |   |
|--------------------------------------------------------------------------------|----------------------------------------------------------------------------------------------------------------------------------------------------------------------------------------------------------------|--------------------------------|-----------|--------------------|-----|-------|---|
|                                                                                |                                                                                                                                                                                                                | DRAWN: C.B                     |           | DATE: AUG. 01/2018 |     | 8     |   |
|                                                                                |                                                                                                                                                                                                                | CHECKED:                       |           | DATE:              |     |       |   |
| EDAG INC<br>TORONTO, ONTARIO<br>CANADA<br>YOUR CONNECTION TO QUALITY & SERVICE | THESE DRAWINGS AND SPECIFICATIONS<br>ARE THE PROPERTY OF EDAC INC.,AND<br>SHALL NOT BE REPRODUCED,OR COPIED<br>OR USED AS THE BASIS FOR THE<br>MANUFACTURE OR SALE OF APPARATUS<br>WITHOUT WRITTEN PERMISSION. | SCALE: 1:1                     |           | SHEET              | 1 C | )F    | 1 |
|                                                                                |                                                                                                                                                                                                                | DRAWING NUMBER:                | 221-258   |                    | 1   | ISSUE |   |
|                                                                                |                                                                                                                                                                                                                | PART NUMBER:                   | 627-025-2 | 221-258            |     |       | 1 |