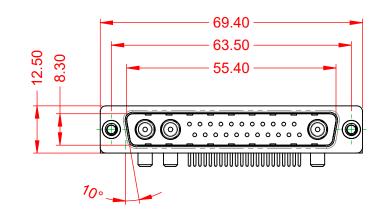

WITHSTANDING VOLTAGE:

1000V AC rms

|                 |                                      |                                                                                                       |                         | SW REFERENCE NO.: 629 COMBO ASSEMBLY |       |  |
|-----------------|--------------------------------------|-------------------------------------------------------------------------------------------------------|-------------------------|--------------------------------------|-------|--|
|                 | COMBINATION D-SUB                    |                                                                                                       | DRAWN: C.B              | DATE: JAN. 01/20                     | 19    |  |
|                 |                                      |                                                                                                       | CHECKED:                | DATE:                                |       |  |
|                 | EDAC INC                             | THESE DRAWINGS AND SPECIFICATIONS<br>ARE THE PROPERTY OF EDAC INC.,AND                                | SCALE: (IN C.A.D. 1:1)  | SHEET 1 OF                           | 2     |  |
|                 | YOUR CONNECTION TO QUALITY & SERVICE | SHALL NOT BE REPRODUCED OR COPIED<br>OR USED AS THE BASIS FOR THE<br>MANUFACTURE OR SALE OF APPARATUS | DRAWING NUMBER: 629-25W | 3240-4TC                             | ISSUE |  |
| YOUR CONNECTION |                                      |                                                                                                       | PART NUMBER: 629-25W    | 3240-4TC                             | 1     |  |