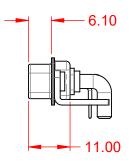

WITHSTANDING VOLTAGE:

1000V AC rms

|                 |                                      |                                                                                                       |                         | SW REFERENCE NO.: 629 COMBO ASSEMBLY |       |  |
|-----------------|--------------------------------------|-------------------------------------------------------------------------------------------------------|-------------------------|--------------------------------------|-------|--|
|                 | COMBINATION D-SUB                    |                                                                                                       | DRAWN: C.B              | DATE: JAN. 01/20                     | 19    |  |
|                 |                                      |                                                                                                       | CHECKED:                | DATE:                                |       |  |
|                 | EDAC INC                             | THESE DRAWINGS AND SPECIFICATIONS<br>ARE THE PROPERTY OF EDAC INC.,AND                                | SCALE: (IN C.A.D. 1:1)  | SHEET 1 OF                           | 2     |  |
|                 | YOUR CONNECTION TO QUALITY & SERVICE | SHALL NOT BE REPRODUCED OR COPIED<br>OR USED AS THE BASIS FOR THE<br>MANUFACTURE OR SALE OF APPARATUS | DRAWING NUMBER: 629-25W | 3240-4TC                             | ISSUE |  |
| YOUR CONNECTION |                                      |                                                                                                       | PART NUMBER: 629-25W    | 3240-4TC                             | 1     |  |