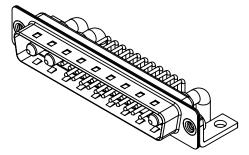

.XX ±0.13 .XXX ±0.05

| ISSUE NUMBER |   |
|--------------|---|
| ORIGINAL     | 1 |

NOTES:

MATERIAL: HOUSING: SHELL: CONTACT:

THERMOPLASTIC POLYESTER, UL94V-0 STEEL, TIN PLATED COPPER ALLOY, GOLD FLASH PLATED

| OPERATING TEMPERATURE:                      | -55°C ~ 125°C  |
|---------------------------------------------|----------------|
| POWER/CO-AX CONTACT RATING:<br>(IF PRESENT) | 40A (CURRENT)  |
| SIGNAL CONTACT CURRENT RATING:              | 5A PER CONTACT |
| SIGNAL CONTACT RESISTANCE:                  | 10mΩ MAX.      |
|                                             | 5000MO         |
| INSULATOR RESISTANCE:                       | 5000MΩ min.    |
| DIELECTRIC                                  |                |

WITHSTANDING VOLTAGE:

1000V AC rms

|                 |                                      |                                                                                                       |                         | SW REFERENCE NO.: 629 COMBO ASSEMBLY |       |  |
|-----------------|--------------------------------------|-------------------------------------------------------------------------------------------------------|-------------------------|--------------------------------------|-------|--|
|                 | COMBINATION D-SUB                    |                                                                                                       | DRAWN: C.B              | DATE: JAN. 01/20                     | 19    |  |
|                 |                                      |                                                                                                       | CHECKED:                | DATE:                                |       |  |
|                 | EDAC INC                             | THESE DRAWINGS AND SPECIFICATIONS<br>ARE THE PROPERTY OF EDAC INC.,AND                                | SCALE: (IN C.A.D. 1:1)  | SHEET 1 OF                           | 2     |  |
|                 | YOUR CONNECTION TO QUALITY & SERVICE | SHALL NOT BE REPRODUCED OR COPIED<br>OR USED AS THE BASIS FOR THE<br>MANUFACTURE OR SALE OF APPARATUS | DRAWING NUMBER: 629-25W | 3240-4TC                             | ISSUE |  |
| YOUR CONNECTION |                                      |                                                                                                       | PART NUMBER: 629-25W    | 3240-4TC                             | 1     |  |