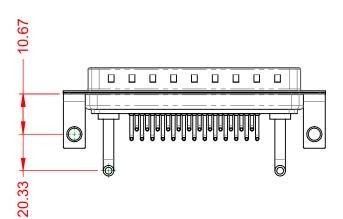

WITHSTANDING VOLTAGE:

.XX ±0.13 .XXX ±0.05

|            |                                      |                                                                                                                                       | SW REFERENCE NO.: 629 COMBO ASSEMBLY |                   |       |
|------------|--------------------------------------|---------------------------------------------------------------------------------------------------------------------------------------|--------------------------------------|-------------------|-------|
|            | COMBINATION                          | D-SUB                                                                                                                                 | DRAWN: C.B                           | DATE: JAN. 01/201 | 9     |
|            |                                      | CHECKED:                                                                                                                              | DATE:                                |                   |       |
| 0          | EDAC INC                             | THESE DRAWINGS AND SPECIFICATIONS<br>ARE THE PROPERTY OF EDAC INC.,AND                                                                | SCALE: (IN C.A.D. 1:1)               | SHEET 1 OF        | 2     |
| /ES<br>CY. | YOUR CONNECTION TO QUALITY & SERVICE | SHALL NOT BE REPRODUCED, OR COPIED<br>OR USED AS THE BASIS FOR THE<br>MANUFACTURE OR SALE OF APPARATUS<br>WITHOUT WRITTEN PERMISSION. | DRAWING NUMBER: 629-27W2250-2NC      |                   | ISSUE |
|            |                                      |                                                                                                                                       | PART NUMBER: 629-27W                 | 2250-2NC          | 1     |