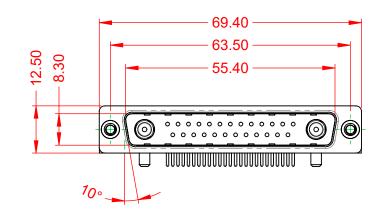

WITHSTANDING VOLTAGE:

.XX ±0.13 .XXX ±0.05

|            |                                      |                                                                                                                                       | SW REFERENCE NO.: 629 COMBO ASSEMBLY |                   |       |
|------------|--------------------------------------|---------------------------------------------------------------------------------------------------------------------------------------|--------------------------------------|-------------------|-------|
|            | COMBINATION                          | D-SUB                                                                                                                                 | DRAWN: C.B                           | DATE: JAN. 01/201 | 9     |
|            |                                      | CHECKED:                                                                                                                              | DATE:                                |                   |       |
| 0          | EDAC INC                             | THESE DRAWINGS AND SPECIFICATIONS<br>ARE THE PROPERTY OF EDAC INC.,AND                                                                | SCALE: (IN C.A.D. 1:1)               | SHEET 1 OF        | 2     |
| /ES<br>CY. | YOUR CONNECTION TO QUALITY & SERVICE | SHALL NOT BE REPRODUCED, OR COPIED<br>OR USED AS THE BASIS FOR THE<br>MANUFACTURE OR SALE OF APPARATUS<br>WITHOUT WRITTEN PERMISSION. | DRAWING NUMBER: 629-27W2250-2NC      |                   | ISSUE |
|            |                                      |                                                                                                                                       | PART NUMBER: 629-27W                 | 2250-2NC          | 1     |