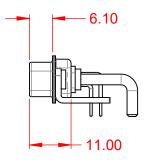

WITHSTANDING VOLTAGE:

.XX ±0.13 .XXX ±0.05

|            |                                      |                                                                                                                                       | SW REFERENCE NO.: 629 COMBO ASSEMBLY |                   |       |
|------------|--------------------------------------|---------------------------------------------------------------------------------------------------------------------------------------|--------------------------------------|-------------------|-------|
|            | COMBINATION                          | D-SUB                                                                                                                                 | DRAWN: C.B                           | DATE: JAN. 01/201 | 9     |
|            |                                      | CHECKED:                                                                                                                              | DATE:                                |                   |       |
| 0          | EDAC INC                             | THESE DRAWINGS AND SPECIFICATIONS<br>ARE THE PROPERTY OF EDAC INC.,AND                                                                | SCALE: (IN C.A.D. 1:1)               | SHEET 1 OF        | 2     |
| /ES<br>CY. | YOUR CONNECTION TO QUALITY & SERVICE | SHALL NOT BE REPRODUCED, OR COPIED<br>OR USED AS THE BASIS FOR THE<br>MANUFACTURE OR SALE OF APPARATUS<br>WITHOUT WRITTEN PERMISSION. | DRAWING NUMBER: 629-27W2250-2NC      |                   | ISSUE |
|            |                                      |                                                                                                                                       | PART NUMBER: 629-27W                 | 2250-2NC          | 1     |