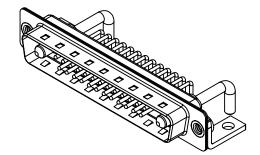

NOTES:

MATERIAL: HOUSING: SHELL: CONTACT:

THERMOPLASTIC POLYESTER, UL94V-0 STEEL, NICKEL PLATED COPPER ALLOY, GOLD FLASH PLATED

| OPERATING TEMPERATURE:                      | -55°C ~ 125°C  |
|---------------------------------------------|----------------|
| POWER/CO-AX CONTACT RATING:<br>(IF PRESENT) | 20A (CURRENT)  |
| SIGNAL CONTACT CURRENT RATING:              | 5A PER CONTACT |
| SIGNAL CONTACT RESISTANCE:                  | 10mΩ MAX.      |
|                                             |                |
| INSULATOR RESISTANCE:                       | 5000MΩ min.    |
| DIELECTRIC                                  |                |

WITHSTANDING VOLTAGE:

.XX ±0.13 .XXX ±0.05

|            |                                      |                                                                                                                                       | SW REFERENCE NO.: 629 COMBO ASSEMBLY |                   |       |
|------------|--------------------------------------|---------------------------------------------------------------------------------------------------------------------------------------|--------------------------------------|-------------------|-------|
|            | COMBINATION                          | D-SUB                                                                                                                                 | DRAWN: C.B                           | DATE: JAN. 01/201 | 9     |
|            |                                      | CHECKED:                                                                                                                              | DATE:                                |                   |       |
| 0          | EDAC INC                             | THESE DRAWINGS AND SPECIFICATIONS<br>ARE THE PROPERTY OF EDAC INC.,AND                                                                | SCALE: (IN C.A.D. 1:1)               | SHEET 1 OF        | 2     |
| /ES<br>CY. | YOUR CONNECTION TO QUALITY & SERVICE | SHALL NOT BE REPRODUCED, OR COPIED<br>OR USED AS THE BASIS FOR THE<br>MANUFACTURE OR SALE OF APPARATUS<br>WITHOUT WRITTEN PERMISSION. | DRAWING NUMBER: 629-27W2250-2NC      |                   | ISSUE |
|            |                                      |                                                                                                                                       | PART NUMBER: 629-27W                 | 2250-2NC          | 1     |