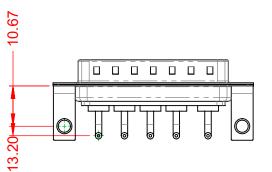

|                                      | COMBINATION D-SUB                                                      |                          | SW REFERENCE NO.: 629 COMBO ASSEMBLY |       |  |
|--------------------------------------|------------------------------------------------------------------------|--------------------------|--------------------------------------|-------|--|
| COMBINATION                          |                                                                        |                          | DATE: JAN. 01/20                     | 19    |  |
|                                      |                                                                        | CHECKED:                 | DATE:                                |       |  |
| EDAC INC                             | THESE DRAWINGS AND SPECIFICATIONS<br>ARE THE PROPERTY OF EDAC INC.,AND | SCALE: (IN C.A.D. 1:1)   | SHEET 1 OF                           | 2     |  |
| TORONTO, ONTARIO<br>CANADA           | SHALL NOT BE REPRODUCED, OR COPIED<br>OR USED AS THE BASIS FOR THE     | DRAWING NUMBER: 629-5W5- | -640-1TC                             | ISSUE |  |
| YOUR CONNECTION TO QUALITY & SERVICE | MANUFACTURE OR SALE OF APPARATUS<br>WITHOUT WRITTEN PERMISSION.        | PART NUMBER: 629-5W5-    | -640-1TC                             | 1     |  |