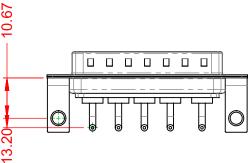

|                                      | COMBINATION D-SUB                                                      |                          | SW REFERENCE NO.: 629 COMBO ASSEMBLY |       |  |
|--------------------------------------|------------------------------------------------------------------------|--------------------------|--------------------------------------|-------|--|
| COMBINATION                          |                                                                        |                          | DATE: JAN. 01/20                     | 19    |  |
|                                      |                                                                        | CHECKED:                 | DATE:                                |       |  |
| EDAC INC                             | THESE DRAWINGS AND SPECIFICATIONS<br>ARE THE PROPERTY OF EDAC INC.,AND | SCALE: (IN C.A.D. 1:1)   | SHEET 1 OF                           | 2     |  |
| TORONTO, ONTARIO<br>CANADA           | SHALL NOT BE REPRODUCED, OR COPIED<br>OR USED AS THE BASIS FOR THE     | DRAWING NUMBER: 629-5W5- | -640-1TC                             | ISSUE |  |
| YOUR CONNECTION TO QUALITY & SERVICE | MANUFACTURE OR SALE OF APPARATUS<br>WITHOUT WRITTEN PERMISSION.        | PART NUMBER: 629-5W5-    | -640-1TC                             | 1     |  |