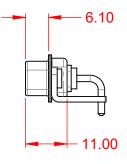

|                                      | COMBINATION D-SUB                                                      |                          | SW REFERENCE NO.: 629 COMBO ASSEMBLY |       |  |
|--------------------------------------|------------------------------------------------------------------------|--------------------------|--------------------------------------|-------|--|
| COMBINATION                          |                                                                        |                          | DATE: JAN. 01/20                     | 19    |  |
|                                      |                                                                        | CHECKED:                 | DATE:                                |       |  |
| EDAC INC                             | THESE DRAWINGS AND SPECIFICATIONS<br>ARE THE PROPERTY OF EDAC INC.,AND | SCALE: (IN C.A.D. 1:1)   | SHEET 1 OF                           | 2     |  |
| TORONTO, ONTARIO<br>CANADA           | SHALL NOT BE REPRODUCED, OR COPIED<br>OR USED AS THE BASIS FOR THE     | DRAWING NUMBER: 629-5W5- | -640-1TC                             | ISSUE |  |
| YOUR CONNECTION TO QUALITY & SERVICE | MANUFACTURE OR SALE OF APPARATUS<br>WITHOUT WRITTEN PERMISSION.        | PART NUMBER: 629-5W5-    | -640-1TC                             | 1     |  |