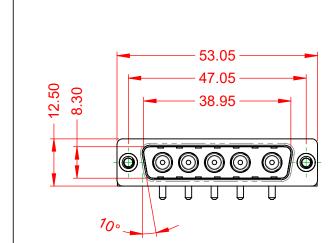

|                                      | COMBINATION D-SUB                                                      |                          | SW REFERENCE NO.: 629 COMBO ASSEMBLY |       |  |
|--------------------------------------|------------------------------------------------------------------------|--------------------------|--------------------------------------|-------|--|
| COMBINATION                          |                                                                        |                          | DATE: JAN. 01/20                     | 19    |  |
|                                      |                                                                        | CHECKED:                 | DATE:                                |       |  |
| EDAC INC                             | THESE DRAWINGS AND SPECIFICATIONS<br>ARE THE PROPERTY OF EDAC INC.,AND | SCALE: (IN C.A.D. 1:1)   | SHEET 1 OF                           | 2     |  |
| TORONTO, ONTARIO<br>CANADA           | SHALL NOT BE REPRODUCED, OR COPIED<br>OR USED AS THE BASIS FOR THE     | DRAWING NUMBER: 629-5W5- | -640-1TC                             | ISSUE |  |
| YOUR CONNECTION TO QUALITY & SERVICE | MANUFACTURE OR SALE OF APPARATUS<br>WITHOUT WRITTEN PERMISSION.        | PART NUMBER: 629-5W5-    | -640-1TC                             | 1     |  |