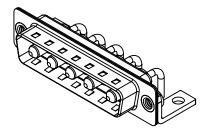

|                                      | COMBINATION D-SUB                                                      |                          | SW REFERENCE NO.: 629 COMBO ASSEMBLY |       |  |
|--------------------------------------|------------------------------------------------------------------------|--------------------------|--------------------------------------|-------|--|
| COMBINATION                          |                                                                        |                          | DATE: JAN. 01/20                     | 19    |  |
|                                      |                                                                        | CHECKED:                 | DATE:                                |       |  |
| EDAC INC                             | THESE DRAWINGS AND SPECIFICATIONS<br>ARE THE PROPERTY OF EDAC INC.,AND | SCALE: (IN C.A.D. 1:1)   | SHEET 1 OF                           | 2     |  |
| TORONTO, ONTARIO<br>CANADA           | SHALL NOT BE REPRODUCED, OR COPIED<br>OR USED AS THE BASIS FOR THE     | DRAWING NUMBER: 629-5W5- | -640-1TC                             | ISSUE |  |
| YOUR CONNECTION TO QUALITY & SERVICE | MANUFACTURE OR SALE OF APPARATUS<br>WITHOUT WRITTEN PERMISSION.        | PART NUMBER: 629-5W5-    | -640-1TC                             | 1     |  |