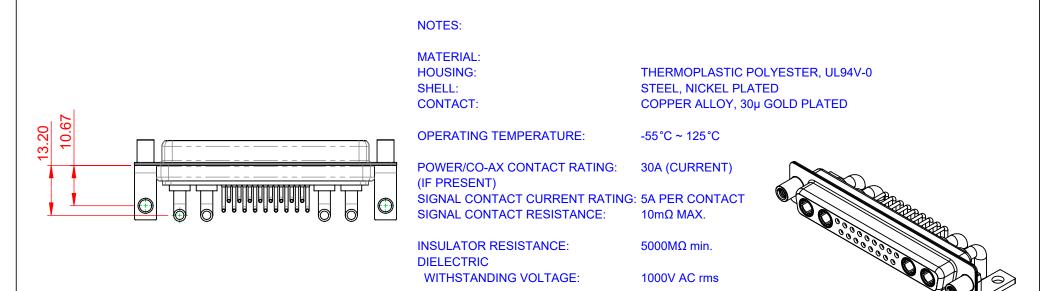

|                      | COMBINATION D-SUB                                                              |                                                                                                                                                                                                                | SW REFERENCE NO.: 630 COMBO ASSEMBLY |            |       |
|----------------------|--------------------------------------------------------------------------------|----------------------------------------------------------------------------------------------------------------------------------------------------------------------------------------------------------------|--------------------------------------|------------|-------|
|                      |                                                                                |                                                                                                                                                                                                                | DRAWN: C.B DATE: JAN. 01/2019        |            | 19    |
|                      |                                                                                |                                                                                                                                                                                                                | CHECKED:                             | DATE:      |       |
| S TO<br>TVES<br>NCY. | EDAC INC<br>TORONTO, ONTARIO<br>CANADA<br>YOUR CONNECTION TO QUALITY & SERVICE | THESE DRAWINGS AND SPECIFICATIONS<br>ARE THE PROPERTY OF EDAC INC.,AND<br>SHALL NOT BE REPRODUCED,OR COPIED<br>OR USED AS THE BASIS FOR THE<br>MANUFACTURE OR SALE OF APPARATUS<br>WITHOUT WRITTEN PERMISSION. | SCALE: (IN C.A.D. 1:1)               | SHEET 1 OF | 2     |
|                      |                                                                                |                                                                                                                                                                                                                | DRAWING NUMBER: 630-21W4640-3N6      |            | ISSUE |
|                      |                                                                                |                                                                                                                                                                                                                | PART NUMBER: 630-21W                 | 4640-3N6   | 1     |

THIS SERIES FULLY CONFORMS THE EUROPEAN UNION DIRECTIV 2011/65/EU FOR RoHS COMPLIAN

**ISSUE NUMBER** 

(1)

ORIGINAL