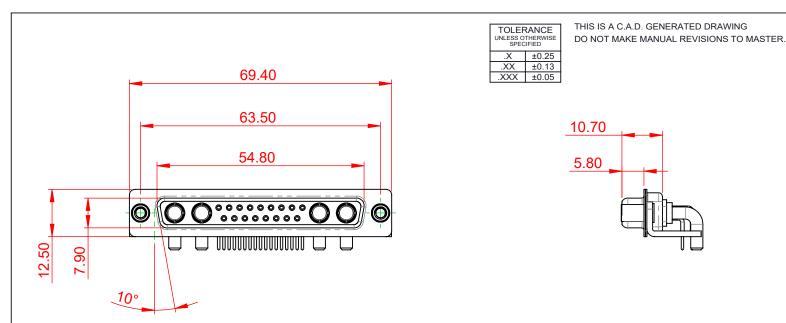

|                      | COMBINATION D-SUB                                                              |                                                                                                                                                                                                                | SW REFERENCE NO.: 630 COMBO ASSEMBLY |            |       |
|----------------------|--------------------------------------------------------------------------------|----------------------------------------------------------------------------------------------------------------------------------------------------------------------------------------------------------------|--------------------------------------|------------|-------|
|                      |                                                                                |                                                                                                                                                                                                                | DRAWN: C.B DATE: JAN. 01/2019        |            | 19    |
|                      |                                                                                |                                                                                                                                                                                                                | CHECKED:                             | DATE:      |       |
| S TO<br>TVES<br>NCY. | EDAC INC<br>TORONTO, ONTARIO<br>CANADA<br>YOUR CONNECTION TO QUALITY & SERVICE | THESE DRAWINGS AND SPECIFICATIONS<br>ARE THE PROPERTY OF EDAC INC.,AND<br>SHALL NOT BE REPRODUCED,OR COPIED<br>OR USED AS THE BASIS FOR THE<br>MANUFACTURE OR SALE OF APPARATUS<br>WITHOUT WRITTEN PERMISSION. | SCALE: (IN C.A.D. 1:1)               | SHEET 1 OF | 2     |
|                      |                                                                                |                                                                                                                                                                                                                | DRAWING NUMBER: 630-21W4640-3N6      |            | ISSUE |
|                      |                                                                                |                                                                                                                                                                                                                | PART NUMBER: 630-21W                 | 4640-3N6   | 1     |